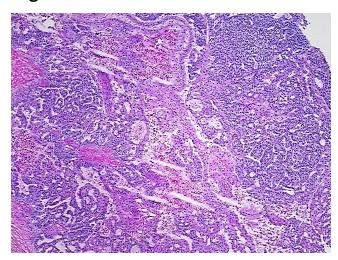

## **Product images:**

4x Image

20x Image

RNA Gel Image

RNA Electropherogram Image

RNA RT-PCR Image

RN00002208 Vial ID:

Tissue of Origin: Ovary Site of Finding: Ovary

Appearance: Tumor

Sample Diagnosis (from Adenocarcinoma of ovary, papillary serous

Pathology Verification):

Normal: 0%

Lesional: 0%

80% Tumor:

Tumor Hypo/Acellular 10%

Stroma:

Tumor Hypercellular 0%

Stroma:

**Necrosis:** 10%

**Bioanalyzer Ratio** 1.88

(28S/18S):

**CASE Diagnosis (from** Adenocarcinoma of ovary, papillary serous