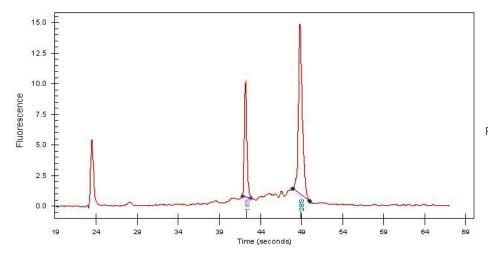

## **Product images:**

4x Image

20x Image

RNA Gel Image

RNA Electropherogram Image

RNA RT-PCR Image

Tumor Hypo/Acellular 10%

Stroma:

Tumor Hypercellular 0%

Stroma:

**Necrosis:** 10%

**Bioanalyzer Ratio** 1.88

(28S/18S):

**CASE Diagnosis (from** Adenocarcinoma of ovary, papillary serous