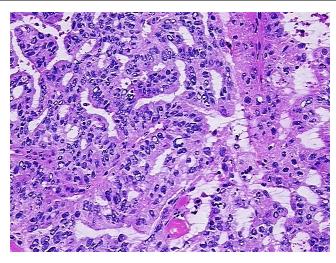

## **Product images:**

4x Image

20x Image

RNA Gel Image

RNA Electropherogram Image

RNA RT-PCR Image

RN00002208 Vial ID:

Tissue of Origin: Ovary Site of Finding: Ovary

Appearance: Tumor

Sample Diagnosis (from Adenocarcinoma of ovary, papillary serous

Pathology Verification):

Normal: 0%

Lesional: 0%

80% Tumor:

Tumor Hypo/Acellular 10%

Stroma:

Tumor Hypercellular 0%

Stroma:

**Necrosis:** 10%

**Bioanalyzer Ratio** 1.88

(28S/18S):

**CASE Diagnosis (from** Adenocarcinoma of ovary, papillary serous