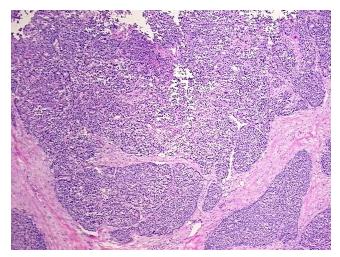

## **Product images:**

4x Image

This product is to be used for laboratory only. Not for diagnostic or therapeutic use. ©2023 OriGene Technologies, Inc., 9620 Medical Center Drive, Ste 200, Rockville, MD 20850, US

#### **Product data:**

| Product Type:                                      | Total RNA                          |
|----------------------------------------------------|------------------------------------|
| Disease State:                                     | Cancer                             |
| Diagnosis Category:                                | Pancreatic Cancer                  |
| Tissue:                                            | Pancreas                           |
| Frozen Sample ID:                                  | FR5B339680                         |
| Case ID:                                           | CU000006488                        |
| Prep:                                              | 1                                  |
| Vial ID:                                           | RN000015D9                         |
| Tissue of Origin:                                  | Pancreas                           |
| Site of Finding:                                   | Pancreas                           |
| Appearance:                                        | Tumor                              |
| Sample Diagnosis (from<br>Pathology Verification): | Carcinoma of pancreas, acinar cell |
| Normal:                                            | 0%                                 |
| Lesional:                                          | 0%                                 |
| Tumor:                                             | 55%                                |
| Tumor Hypo/Acellular<br>Stroma:                    | 20%                                |
| Tumor Hypercellular<br>Stroma:                     | 0%                                 |
| Necrosis:                                          | 25%                                |
| Pathology Verification<br>notes from H&E review:   | tumor stroma: 100% desmoplasia     |
| Bioanalyzer Ratio<br>(28S/18S):                    | 1.2                                |