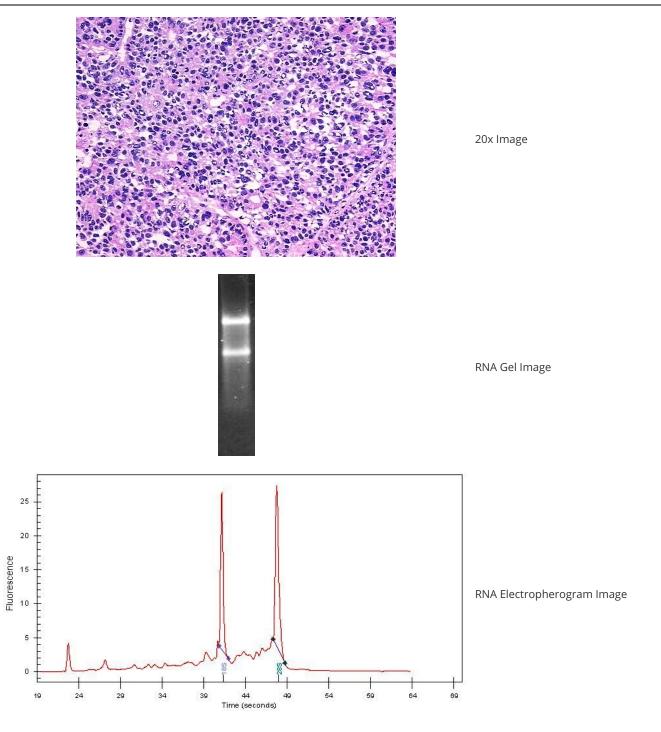

#### **Product data:**

| Product Type:                                      | Total RNA                          |
|----------------------------------------------------|------------------------------------|
| Disease State:                                     | Cancer                             |
| Diagnosis Category:                                | Pancreatic Cancer                  |
| Tissue:                                            | Pancreas                           |
| Frozen Sample ID:                                  | FR5B339680                         |
| Case ID:                                           | CU000006488                        |
| Prep:                                              | 1                                  |
| Vial ID:                                           | RN000015D9                         |
| Tissue of Origin:                                  | Pancreas                           |
| Site of Finding:                                   | Pancreas                           |
| Appearance:                                        | Tumor                              |
| Sample Diagnosis (from<br>Pathology Verification): | Carcinoma of pancreas, acinar cell |
| Normal:                                            | 0%                                 |
| Lesional:                                          | 0%                                 |
| Tumor:                                             | 55%                                |
| Tumor Hypo/Acellular<br>Stroma:                    | 20%                                |
| Tumor Hypercellular<br>Stroma:                     | 0%                                 |
| Necrosis:                                          | 25%                                |
| Pathology Verification<br>notes from H&E review:   | tumor stroma: 100% desmoplasia     |
| Bioanalyzer Ratio<br>(28S/18S):                    | 1.2                                |

Storage:Store tissue total RNA at -80°C.Stability:These products are stable for one year from date of shipping when stored at -80°C without<br/>repeated freeze/thaws.

CK20 ! by IHC, Negative; Cytokeratin CAM5.2 ~ CAM5.2 ! by IH