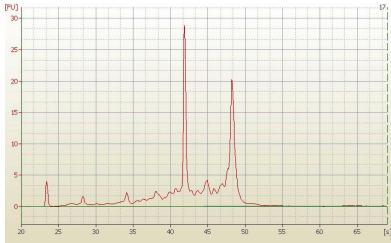

Tumor Hypo/Acellular 0%

Stroma:

Tumor Hypercellular 0%

Stroma:

**Necrosis:** 25%

**Bioanalyzer Ratio** 1.03

(28S/18S):

**CASE Diagnosis (from** Carcinoma of kidney, renal cell, clear cell

## **Product images:**

4x Image

20x Image

RNA Electropherogram Image

RNA RT-PCR Image