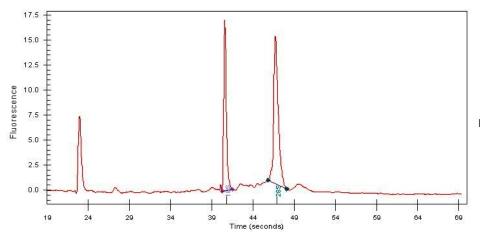

## **Product images:**

4x Image

20x Image

RNA Gel Image

RNA Electropherogram Image

RNA RT-PCR Image

Tumor Hypo/Acellular 10%

Stroma:

Tumor Hypercellular 5%

Stroma:

Necrosis: 5%

Pathology Verification acellular stroma: mucin

notes from H&E review:

Bioanalyzer Ratio 1.25