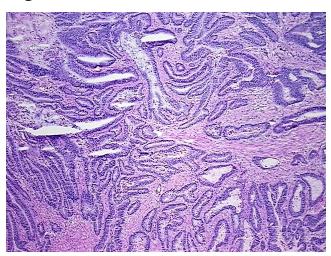

## **Product images:**

4x Image

20x Image

RNA Gel Image

RNA Electropherogram Image

RNA RT-PCR Image

Vial ID: RN0000122B

Tissue of Origin: Colon: right
Site of Finding: Colon: right

**Appearance:** Tumor

Sample Diagnosis (from Adenocarcinoma of colon

Pathology Verification):

Normal: 0%

Lesional: 0%

Tumor: 80%

**CASE Diagnosis (from** medical center path report):

Adenocarcinoma of colon

76 Age:

Gender: **Female** 

**Tumor Grade:** AJCC G1: Well differentiated

Minimum Stage

IIIA

Grouping: