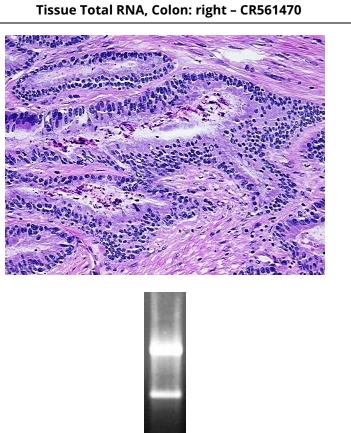

## **Product images:**

4x Image

20x Image

RNA Gel Image

RNA Electropherogram Image

RNA RT-PCR Image

Vial ID: RN0000122B

Tissue of Origin: Colon: right
Site of Finding: Colon: right

**Appearance:** Tumor

Sample Diagnosis (from Adenocarcinoma of colon

Pathology Verification):

Normal: 0%

Lesional: 0%

Tumor: 80%

**CASE Diagnosis (from** medical center path report):

Adenocarcinoma of colon

76 Age:

Gender: **Female** 

**Tumor Grade:** AJCC G1: Well differentiated

Minimum Stage

IIIA

Grouping: