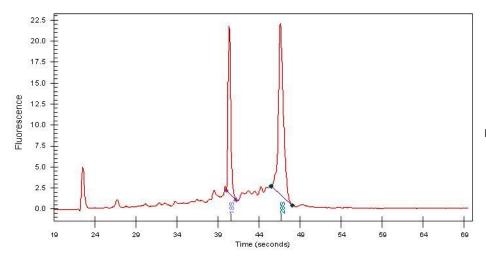

Tumor Hypo/Acellular 20%

Stroma:

Tumor Hypercellular 0%

Stroma:

Necrosis: 5%

Pathology Verification Normal: 100% mucosa

notes from H&E review:

Bioanalyzer Ratio 1.63

## **Product images:**

4x Image

20x Image

RNA Gel Image

RNA Electropherogram Image

RNA RT-PCR Image