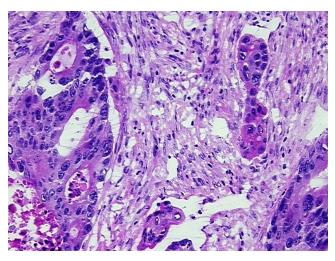

## **Product images:**

4x Image

20x Image

RNA Gel Image

RNA Electropherogram Image

RNA RT-PCR Image

Vial ID: RN00000EEC

Tissue of Origin: Colon
Site of Finding: Colon

Appearance: Tumor

Sample Diagnosis (from Adenocarcinoma of colon

Pathology Verification):

Normal: 10%

Lesional: 0%

Tumor: 65%

CASE Diagnosis (from medical center path report):

Adenocarcinoma of colon

**Age:** 52

Gender: Male

**Tumor Grade:** AJCC G1: Well differentiated

Minimum Stage

IIIC

Grouping: