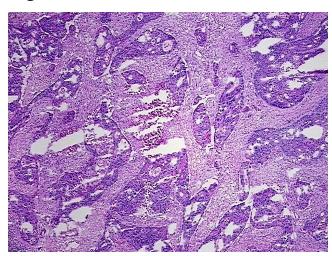

## **Product images:**

4x Image

20x Image

RNA Gel Image

RNA Electropherogram Image

RNA RT-PCR Image

Vial ID: RN00000EEC

Tissue of Origin: Colon
Site of Finding: Colon

Appearance: Tumor

Sample Diagnosis (from Adenocarcinoma of colon

Pathology Verification):

Normal: 10%

Lesional: 0%

Tumor: 65%

CASE Diagnosis (from medical center path report):

Adenocarcinoma of colon

**Age:** 52

Gender: Male

**Tumor Grade:** AJCC G1: Well differentiated

Minimum Stage

IIIC

Grouping: