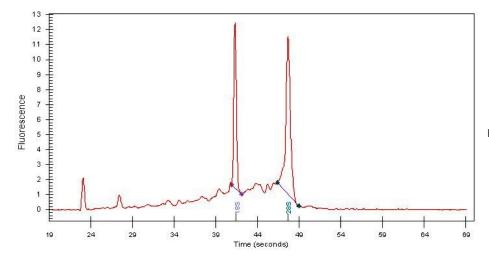

## **Product images:**

4x Image

20x Image

RNA Gel Image

RNA Electropherogram Image

RNA RT-PCR Image

**Bioanalyzer Ratio** 1.46

(28S/18S):

**CASE Diagnosis (from** 

medical center path

report):

62 Age:

OriGene Technologies, Inc.

9620 Medical Center Drive, Ste 200 Rockville, MD 20850, US Phone: +1-888-267-4436 https://www.origene.com techsupport@origene.com EU: info-de@origene.com CN: techsupport@origene.cn