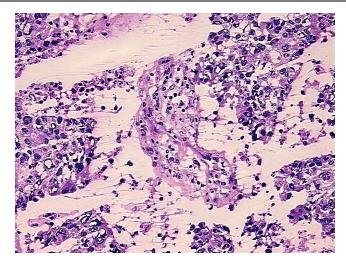

## **Product images:**

4x Image

20x Image

RNA Gel Image

RNA Electropherogram Image

RNA RT-PCR Image

RN00001566 Vial ID:

Tissue of Origin: Lung Site of Finding:

Lung Appearance: Tumor

Sample Diagnosis (from

Adenocarcinoma of lung

Pathology Verification):

Normal: 0%

Lesional: 0%

50% Tumor:

Tumor Hypo/Acellular 30%

Stroma:

Tumor Hypercellular

Stroma:

**Necrosis:** 20%

0%

Adenocarcinoma of lung