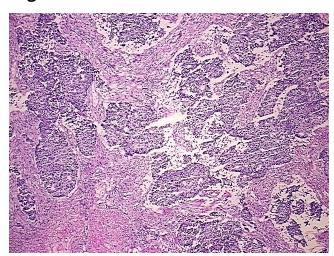

## **Product images:**

4x Image

20x Image

RNA Gel Image

RNA Electropherogram Image

RNA RT-PCR Image

RN00001566 Vial ID:

Tissue of Origin: Lung Site of Finding:

Lung Appearance: Tumor

Sample Diagnosis (from

Adenocarcinoma of lung

Pathology Verification):

Normal: 0%

Lesional: 0%

50% Tumor:

Tumor Hypo/Acellular 30%

Stroma:

Tumor Hypercellular

Stroma:

**Necrosis:** 20%

0%

Adenocarcinoma of lung