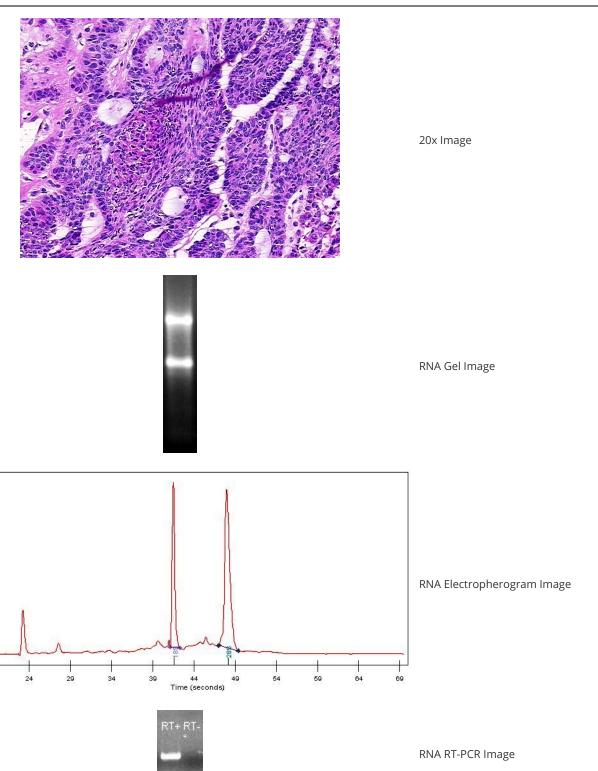

Tumor: 80%

Tumor Hypo/Acellular 10%

Stroma:

Tumor Hypercellular

Stroma:

Necrosis: 0%

Bioanalyzer Ratio 1.56

(28S/18S):

## **Product images:**

4x Image

17.5 15.0 12.5

> 7.5 5.0 2.5 0.0

> > 19

10.0 Handescence 7.5