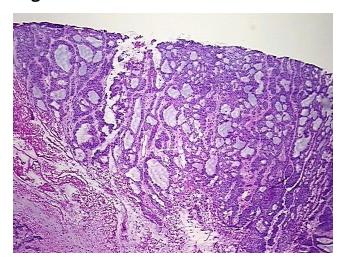

Vial ID: RN000016FB

Tissue of Origin: Skin
Site of Finding: Skin

**Appearance:** Tumor

Sample Diagnosis (from Carcinoma of skin, basal cell

0%

Pathology Verification):

Normal: 10%

Lesional: 0%

Tumor: 80%

Tumor Hypo/Acellular 10%

Stroma:

Tumor Hypercellular

Stroma:

Necrosis: 0%

Bioanalyzer Ratio 1.56

(28S/18S):

CASE Diagnosis (from Carcinoma of skin, basal cell

medical center path

report):

**Age:** 71

OriGene Technologies, Inc.

9620 Medical Center Drive, Ste 200 Rockville, MD 20850, US Phone: +1-888-267-4436 https://www.origene.com techsupport@origene.com EU: info-de@origene.com CN: techsupport@origene.cn