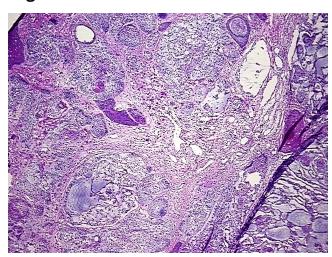

## **Product images:**

4x Image

20x Image

RNA Gel Image

RNA Electropherogram Image

RNA RT-PCR Image

RN000016FA Vial ID:

Tissue of Origin: Skin Site of Finding: Skin

Appearance: Tumor

Sample Diagnosis (from Carcinoma of skin, basal cell

Pathology Verification):

Normal: 10%

Lesional: 0%

80% Tumor:

Tumor Hypo/Acellular 10%

Stroma:

Tumor Hypercellular 0%

Stroma:

0% **Necrosis:** 

**Bioanalyzer Ratio** 1.25

(28S/18S):

**CASE Diagnosis (from** Carcinoma of skin, basal cell