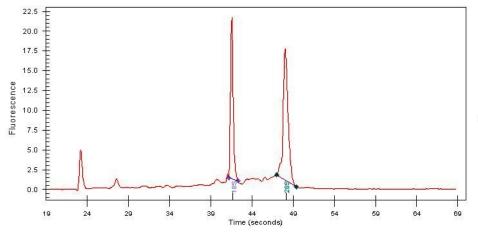

## **Product images:**

4x Image

20x Image

RNA Gel Image

RNA Electropherogram Image

RNA RT-PCR Image

Tumor Hypo/Acellular 10%

Stroma:

Tumor Hypercellular 0%

Stroma:

0% **Necrosis:** 

**Bioanalyzer Ratio** 1.25

(28S/18S):

**CASE Diagnosis (from** Carcinoma of skin, basal cell