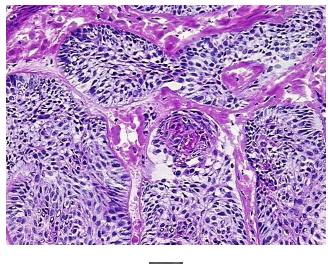

## **Product images:**

4x Image

20x Image

RNA Gel Image

RNA Electropherogram Image

RNA RT-PCR Image

RN000016FA Vial ID:

Tissue of Origin: Skin Site of Finding: Skin

Appearance: Tumor

Sample Diagnosis (from Carcinoma of skin, basal cell

Pathology Verification):

Normal: 10%

Lesional: 0%

80% Tumor:

Tumor Hypo/Acellular 10%

Stroma:

Tumor Hypercellular 0%

Stroma:

0% **Necrosis:** 

**Bioanalyzer Ratio** 1.25

(28S/18S):

**CASE Diagnosis (from** Carcinoma of skin, basal cell