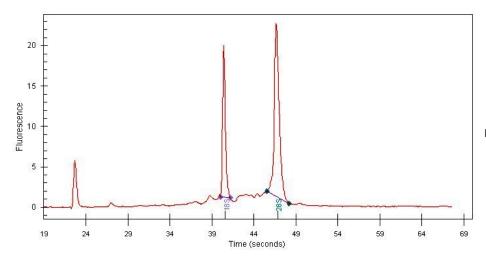

(28S/18S):

1.66

Lymphoma, follicular

10%

CASE Diagnosis (from

medical center path

report):

**Age:** 57

## **Product images:**

4x Image

20x Image

RNA Gel Image

RNA Electropherogram Image

RNA RT-PCR Image