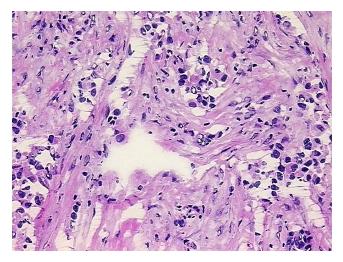

## **Product images:**

4x Image

20x Image

RNA Gel Image

RNA Electropherogram Image

RNA RT-PCR Image

Vial ID: RN000015D5

Tissue of Origin: Breast
Site of Finding: Breast
Appearance: Tumor

Sample Diagnosis (from

Pathology Verification):

Adenocarcinoma of breast, ductal

Adenocarcinoma of breast, ductal

Normal: 0% Lesional: 0%

**Tumor:** 90%

Tumor Hypo/Acellular

Stroma:

Tumor Hypercellular 0%

Stroma:

Necrosis: 0%

Bioanalyzer Ratio

(28S/18S):