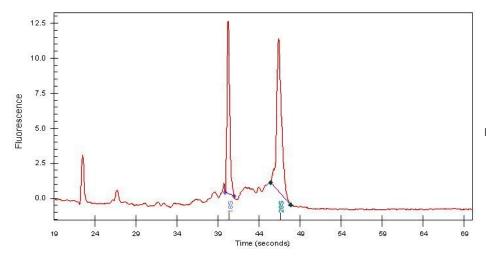

## **Product images:**

4x Image

20x Image

RNA Gel Image

RNA Electropherogram Image

RNA RT-PCR Image

1.38

26

10%

CASE Diagnosis (from

medical center path

report):

Age:

OriGene Technologies, Inc.