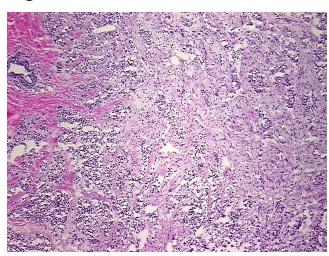

## **Product images:**

4x Image

20x Image

RNA Gel Image

RNA Electropherogram Image

RNA RT-PCR Image

Vial ID: RN000015D5

Tissue of Origin: Breast
Site of Finding: Breast
Appearance: Tumor

Sample Diagnosis (from

Pathology Verification):

Adenocarcinoma of breast, ductal

Adenocarcinoma of breast, ductal

Normal: 0% Lesional: 0%

**Tumor:** 90%

Tumor Hypo/Acellular

Stroma:

Tumor Hypercellular 0%

Stroma:

Necrosis: 0%

Bioanalyzer Ratio

(28S/18S):