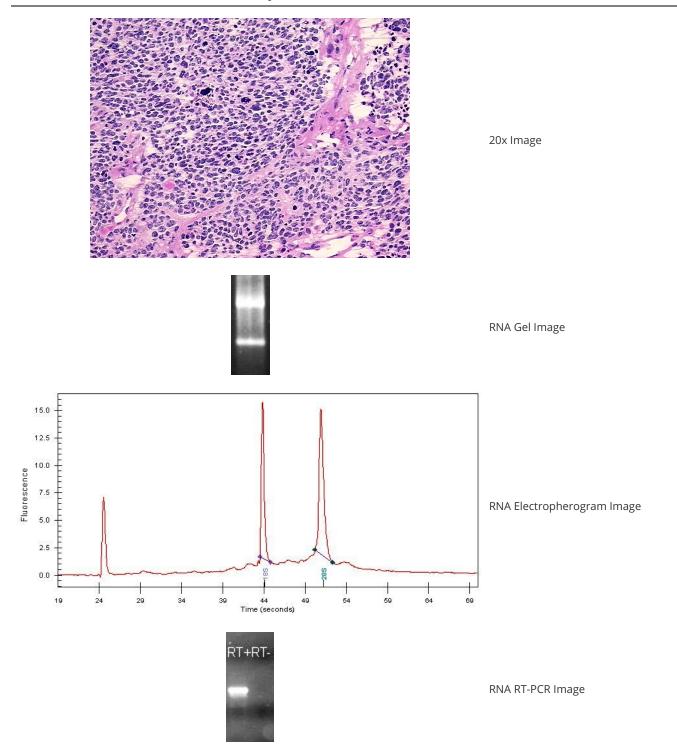

nter path report):

Carcinoma of unknown origin, metastatic

**Age:** 58

Gender: Female

**Tumor Grade:** AJCC G3-4: Poorly differentiated or undifferentiated

Minimum Stage

Not Reported

Grouping:

T (Extent of Primary

Tumor):

Not Reported

N (Lymph node

Not Reported

metastasis):

M (Distant metastasis): Not Reported

Diagnostic Test Results: CD3 ~ Leu4 ~ UCHT1 ! by IHC, Negative; CD227 ~ MUC1 ~ EMA ~ CA15-3 ! by IHC, Negative;

CD45RO ~ A6 ~ UCHL1! by IHC, Negative; Neuron specific enolase ~ NSE! by IHC, Positive;

MART-1 ~ Melanoma Marker ~ Melan-A, Negative; Vimentin ~ VIM

**Storage:** Store tissue total RNA at -80°C.

Stability: These products are stable for one year from date of shipping when stored at -80°C without

repeated freeze/thaws.

## **Product images:**



4x Image