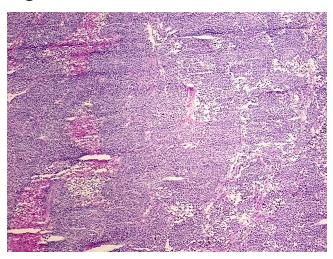

m medical center path report):

Carcinoma of unknown origin, metastatic

**Age:** 58

Gender: Female

**Tumor Grade:** AJCC G3-4: Poorly differentiated or undifferentiated

Minimum Stage

Not Reported

Grouping:

T (Extent of Primary

Tumor):

Not Reported

N (Lymph node

Not Reported

metastasis):

M (Distant metastasis): Not Reported

Diagnostic Test Results: CD3 ~ Leu4 ~ UCHT1 ! by IHC, Negative; CD227 ~ MUC1 ~ EMA ~ CA15-3 ! by IHC, Negative;

CD45RO ~ A6 ~ UCHL1! by IHC, Negative; Neuron specific enolase ~ NSE! by IHC, Positive;

MART-1 ~ Melanoma Marker ~ Melan-A, Negative; Vimentin ~ VIM

**Storage:** Store tissue total RNA at -80°C.

Stability: These products are stable for one year from date of shipping when stored at -80°C without

repeated freeze/thaws.

## **Product images:**



4x Image