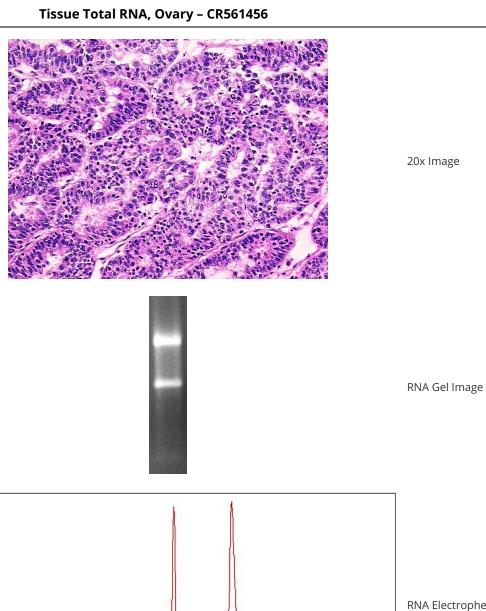

RN0000155B Vial ID:

Tissue of Origin: Ovary

Site of Finding: Colon: sigmoid

Appearance: Tumor

Sample Diagnosis (from

Pathology Verification):

Adenocarcinoma of ovary, papillary serous, metastatic

Adenocarcinoma of ovary, papillary serous, metastatic

Normal: 0%

Lesional: 0%

75% Tumor:

Tumor Hypo/Acellular 5%

Stroma:

Tumor Hypercellular 10%

Stroma:

10%

**Necrosis:** 

**Bioanalyzer Ratio** 1.47

(28S/18S):

**CASE Diagnosis (from** medical center path

report):

57 Age:

9620 Medical Center Drive, Ste 200 Rockville, MD 20850, US Phone: +1-888-267-4436 https://www.origene.com techsupport@origene.com EU: info-de@origene.com CN: techsupport@origene.cn