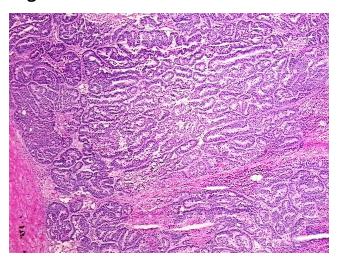

RN0000155B Vial ID:

Tissue of Origin: Ovary

Site of Finding: Colon: sigmoid

Appearance: Tumor

Sample Diagnosis (from

Pathology Verification):

Adenocarcinoma of ovary, papillary serous, metastatic

Adenocarcinoma of ovary, papillary serous, metastatic

Normal: 0%

Lesional: 0%

75% Tumor:

Tumor Hypo/Acellular 5%

Stroma:

Tumor Hypercellular 10%

Stroma:

10%