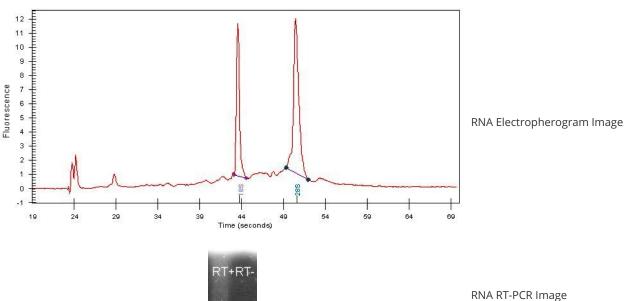

**Necrosis:** 

**Bioanalyzer Ratio** 1.47

(28S/18S):

**CASE Diagnosis (from** medical center path

report):

57 Age:

9620 Medical Center Drive, Ste 200 Rockville, MD 20850, US Phone: +1-888-267-4436 https://www.origene.com techsupport@origene.com EU: info-de@origene.com CN: techsupport@origene.cn