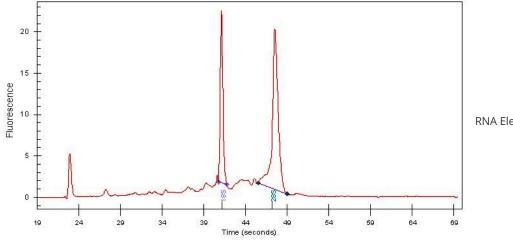

Tumor Hypo/Acellular 20%

Stroma:

Tumor Hypercellular

Stroma:

2% **Necrosis:** 

10%

**Bioanalyzer Ratio** 1.76

(28S/18S):

## **Product images:**

4x Image

RNA Electropherogram Image

RNA RT-PCR Image