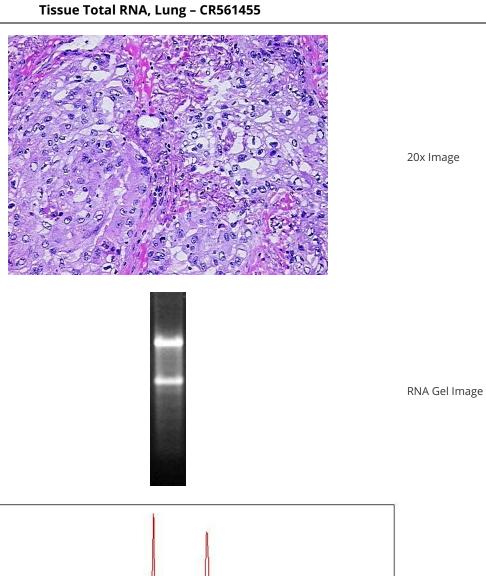

lar

Stroma:

2% **Necrosis:** 

10%

**Bioanalyzer Ratio** 1.76

(28S/18S):

**CASE Diagnosis (from** 

medical center path

report):

72 Age:

OriGene Technologies, Inc.

9620 Medical Center Drive, Ste 200 Rockville, MD 20850, US Phone: +1-888-267-4436 https://www.origene.com techsupport@origene.com EU: info-de@origene.com CN: techsupport@origene.cn



Carcinoma of lung, squamous cell

ORIGENE

Gender: Male

**Tumor Grade:** AJCC G2: Moderately differentiated

Minimum Stage

Grouping:

ΙB

T (Extent of Primary

Tumor):

T2

N (Lymph node

metastasis):

N0

M (Distant metastasis): MX

Storage: Store tissue total RNA at -80°C.

Stability: These products are stable for one year from date of shipping when stored at -80°C without

repeated freeze/thaws.

## **Product images:**



4x Image







RNA Electropherogram Image





RNA RT-PCR Image