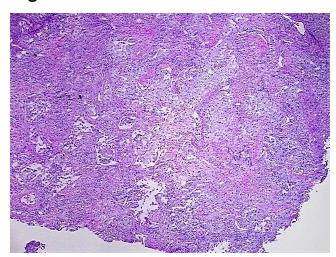

mor Hypercellular

Stroma:

2% **Necrosis:** 

10%

**Bioanalyzer Ratio** 1.76

(28S/18S):

**CASE Diagnosis (from** 

medical center path

report):

72 Age:

OriGene Technologies, Inc.

9620 Medical Center Drive, Ste 200 Rockville, MD 20850, US Phone: +1-888-267-4436 https://www.origene.com techsupport@origene.com EU: info-de@origene.com CN: techsupport@origene.cn



Carcinoma of lung, squamous cell

ORIGENE

Gender: Male

**Tumor Grade:** AJCC G2: Moderately differentiated

Minimum Stage

Grouping:

ΙB

T (Extent of Primary

Tumor):

T2

N (Lymph node

metastasis):

N0

M (Distant metastasis): MX

Storage: Store tissue total RNA at -80°C.

Stability: These products are stable for one year from date of shipping when stored at -80°C without

repeated freeze/thaws.

## **Product images:**



4x Image







RNA Electropherogram Image





RNA RT-PCR Image