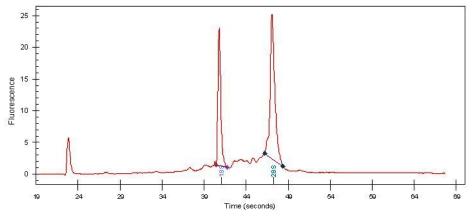

Stroma:

Tumor Hypercellular 20%

5%

Stroma:

0% **Necrosis:** 1.54

**Bioanalyzer Ratio** 

(28S/18S):

Adenocarcinoma of breast, ductal

## **Product images:**

4x Image

20x Image

RNA Gel Image

RNA Electropherogram Image

RNA RT-PCR Image