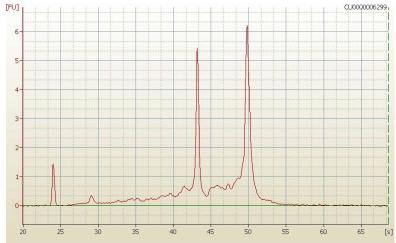

**Necrosis:** 5%

**Bioanalyzer Ratio** 

(28S/18S):

Adenocarcinoma of endometrium, endometrioid

**CASE Diagnosis (from** medical center path

report):

64 Age:

OriGene Technologies, Inc. 9620 Medical Center Drive, Ste 200

## **Product images:**

4x Image

20x Image

RNA Electropherogram Image

RNA RT-PCR Image