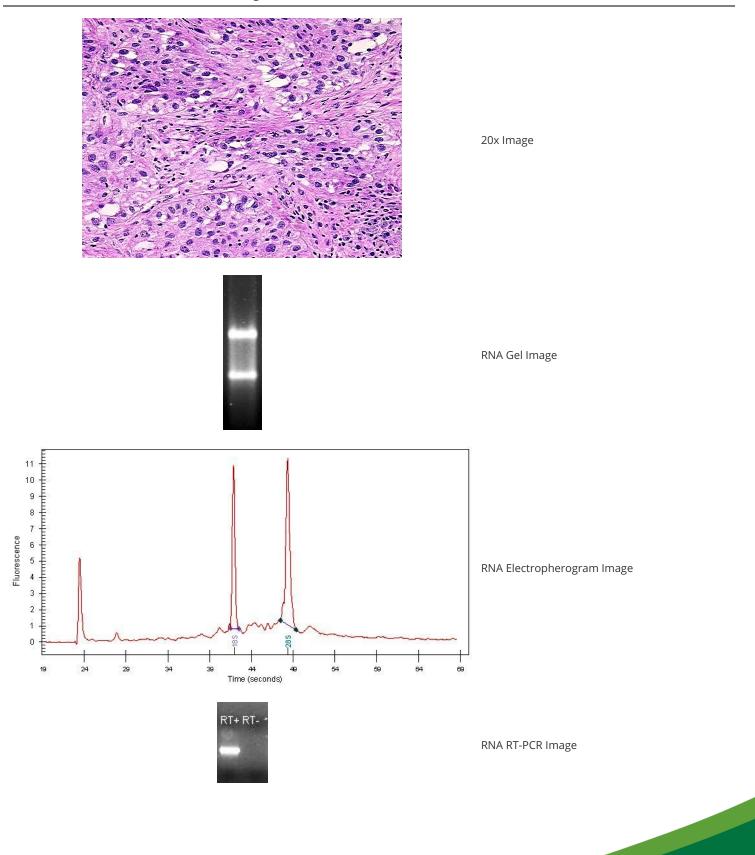

#### **Product data:**

| Product Type:                                           | Total RNA                     |
|---------------------------------------------------------|-------------------------------|
| Disease State:                                          | Cancer                        |
| Diagnosis Category:                                     | Lung Cancer                   |
| Tissue:                                                 | Lung                          |
| Frozen Sample ID:                                       | FR00020A6D                    |
| Case ID:                                                | CU0000005891                  |
| Prep:                                                   | 2                             |
| Vial ID:                                                | RN00001EE9                    |
| Tissue of Origin:                                       | Lung                          |
| Site of Finding:                                        | Lung                          |
| Appearance:                                             | Tumor                         |
| Sample Diagnosis (from<br>Pathology Verification):      | Carcinoma of lung, large cell |
| Normal:                                                 | 0%                            |
| Lesional:                                               | 0%                            |
| Tumor:                                                  | 88%                           |
| Tumor Hypo/Acellular<br>Stroma:                         | 10%                           |
| Tumor Hypercellular<br>Stroma:                          | 0%                            |
| Necrosis:                                               | 2%                            |
| Bioanalyzer Ratio<br>(28S/18S):                         | 1.35                          |
| CASE Diagnosis (from<br>medical center path<br>report): | Carcinoma of lung, large cell |
| Age:                                                    | 72                            |