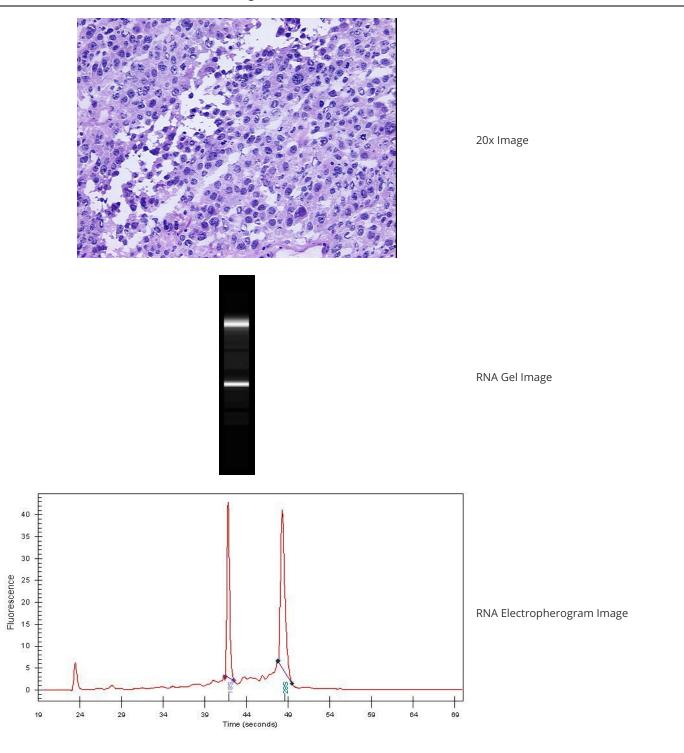

#### **Product data:**

| Product Type:                                           | Total RNA              |
|---------------------------------------------------------|------------------------|
| Disease State:                                          | Cancer                 |
| Diagnosis Category:                                     | Lung Cancer            |
| Tissue:                                                 | Lung                   |
| Frozen Sample ID:                                       | FR5B3390EB             |
| Case ID:                                                | CU000006152            |
| Prep:                                                   | 3                      |
| Vial ID:                                                | RN00000E14             |
| Tissue of Origin:                                       | Lung                   |
| Site of Finding:                                        | Lung                   |
| Appearance:                                             | Tumor                  |
| Sample Diagnosis (from<br>Pathology Verification):      | Adenocarcinoma of lung |
| Normal:                                                 | 0%                     |
| Lesional:                                               | 0%                     |
| Tumor:                                                  | 90%                    |
| Tumor Hypo/Acellular<br>Stroma:                         | 5%                     |
| Tumor Hypercellular<br>Stroma:                          | 0%                     |
| Necrosis:                                               | 5%                     |
| Bioanalyzer Ratio<br>(28S/18S):                         | 1.21                   |
| CASE Diagnosis (from<br>medical center path<br>report): | Adenocarcinoma of lung |
| Age:                                                    | 72                     |