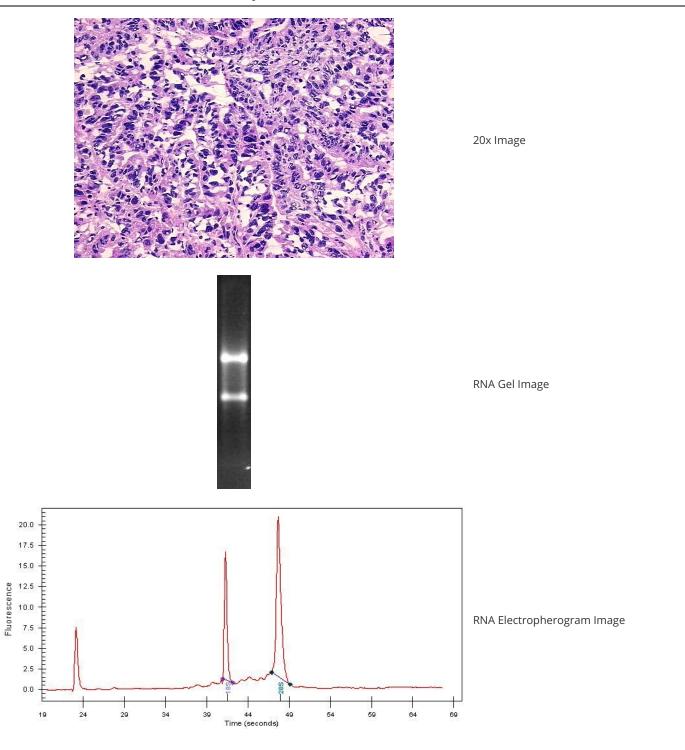

| Product Type:                                                                                       | Total RNA                           |
|-----------------------------------------------------------------------------------------------------|-------------------------------------|
| Disease State:                                                                                      | Cancer                              |
| Diagnosis Category:                                                                                 | Ovarian Cancer                      |
| Tissue:                                                                                             | Ovary                               |
| Frozen Sample ID:                                                                                   | FR0001D558                          |
| Case ID:                                                                                            | CU000005803                         |
| Prep:                                                                                               | 1                                   |
| Vial ID:                                                                                            | RN0000126B                          |
| Tissue of Origin:                                                                                   | Ovary                               |
| Site of Finding:                                                                                    | Pelvic wall                         |
| Appearance:                                                                                         | Tumor                               |
| Sample Diagnosis (from<br>Pathology Verification):                                                  | Adenocarcinoma of ovary, metastatic |
| Normal:                                                                                             | 0%                                  |
| Lesional:                                                                                           | 0%                                  |
|                                                                                                     | 0,0                                 |
| Tumor:                                                                                              | 80%                                 |
| Tumor:<br>Tumor Hypo/Acellular<br>Stroma:                                                           |                                     |
| Tumor Hypo/Acellular                                                                                | 80%                                 |
| Tumor Hypo/Acellular<br>Stroma:<br>Tumor Hypercellular                                              | 80%<br>15%                          |
| Tumor Hypo/Acellular<br>Stroma:<br>Tumor Hypercellular<br>Stroma:                                   | 80%<br>15%<br>0%                    |
| Tumor Hypo/Acellular<br>Stroma:<br>Tumor Hypercellular<br>Stroma:<br>Necrosis:<br>Bioanalyzer Ratio | 80%<br>15%<br>0%<br>5%              |