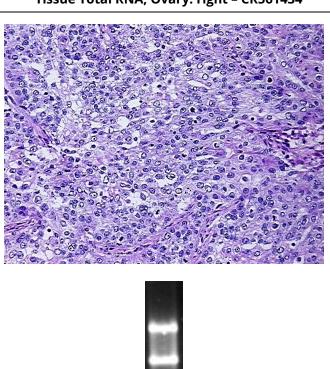

## **Product images:**

4x Image

20x Image

RNA Gel Image

RNA Electropherogram Image

RNA RT-PCR Image

RN000022E9 Vial ID:

Tissue of Origin: Ovary: right

Site of Finding: Omentum

Appearance: Tumor

Sample Diagnosis (from

Pathology Verification):

Adenocarcinoma of ovary, serous, metastatic

Normal: 0%

Lesional: 0%

80% Tumor:

10%

Tumor Hypo/Acellular

Stroma:

Tumor Hypercellular 0%

Stroma:

**Necrosis:** 10%