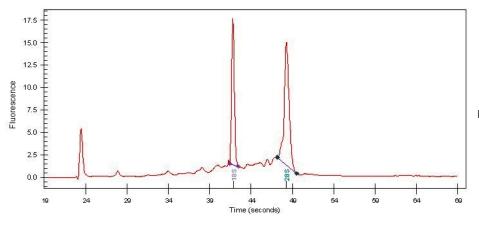

## **Product images:**

4x Image

20x Image

RNA Gel Image

RNA Electropherogram Image

RNA RT-PCR Image

**Bioanalyzer Ratio** 1.33

(28S/18S):

Adenocarcinoma of ovary, serous

**CASE Diagnosis (from** medical center path

report):

45 Age:

OriGene Technologies, Inc. 9620 Medical Center Drive, Ste 200

CN: techsupport@origene.cn