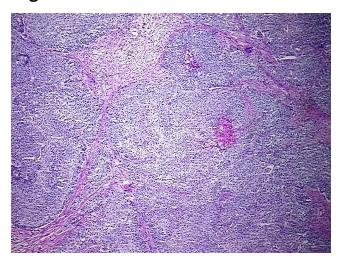

## **Product images:**

4x Image

20x Image

RNA Gel Image

RNA Electropherogram Image

RNA RT-PCR Image

RN000022E9 Vial ID:

Tissue of Origin: Ovary: right

Site of Finding: Omentum

Appearance: Tumor

Sample Diagnosis (from

Pathology Verification):

Adenocarcinoma of ovary, serous, metastatic

Normal: 0%

Lesional: 0%

80% Tumor:

10%

Tumor Hypo/Acellular

Stroma:

Tumor Hypercellular 0%

Stroma:

**Necrosis:** 10%