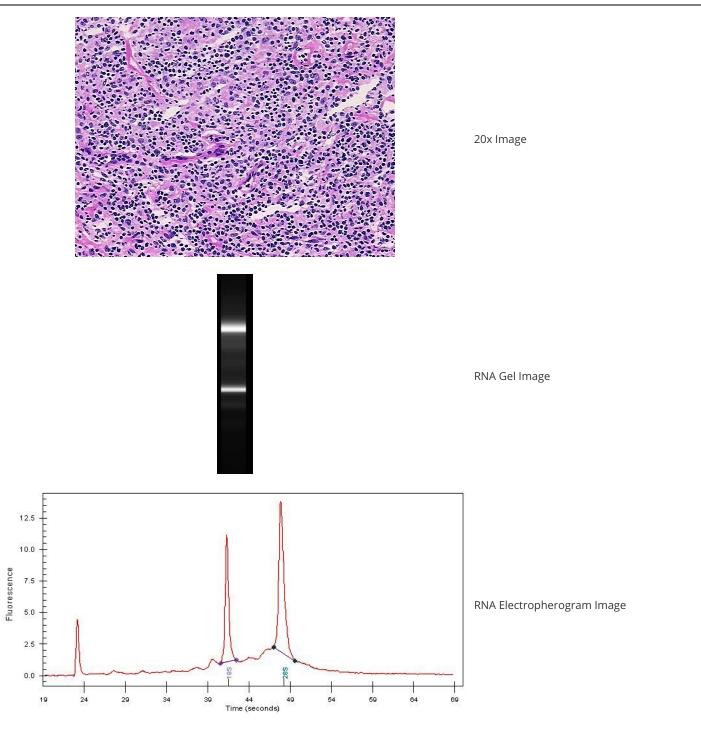

## **Product data:**

(28S/18S):

**Product Type:** Total RNA **Disease State:** Cancer **Diagnosis Category:** Lymphoma Tissue: Lymphoid tissue Frozen Sample ID: FR000209EF Case ID: CU000005888 Prep: 1 RN00000DF0 Vial ID: **Tissue of Origin:** Lymphoid tissue Site of Finding: Lymph node Appearance: Tumor Sample Diagnosis (from Lymphoma, Hodgkin Pathology Verification): Normal: 0% Lesional: 0% 80% Tumor: Tumor Hypo/Acellular 10% Stroma: Tumor Hypercellular 0% Stroma: Necrosis: 10% Pathology Verification Tumor: This lymph node is involved by two lymphoproliferative processes. Flow cytometric notes from H&E review: analysis demonstrated that in addition to Hodgkin lymphoma, there is also about 9% of small

B-cell lymphoma present. 1.51 **Bioanalyzer Ratio** 

OriGene Technologies, Inc.

9620 Medical Center Drive, Ste 200 Rockville, MD 20850, US Phone: +1-888-267-4436 https://www.origene.com techsupport@origene.com EU: info-de@origene.com CN: techsupport@origene.cn