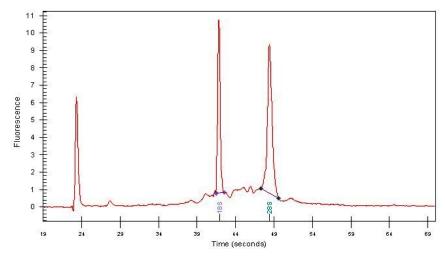

Tumor Hypo/Acellular

Stroma:

Tumor Hypercellular 0%

Stroma:

0% **Necrosis:** 

**Bioanalyzer Ratio** 1.34

(28S/18S):

Carcinoma of kidney, renal cell, clear cell

## **Product images:**

4x Image

20x Image

RNA Gel Image

RNA Electropherogram Image

RNA RT-PCR Image