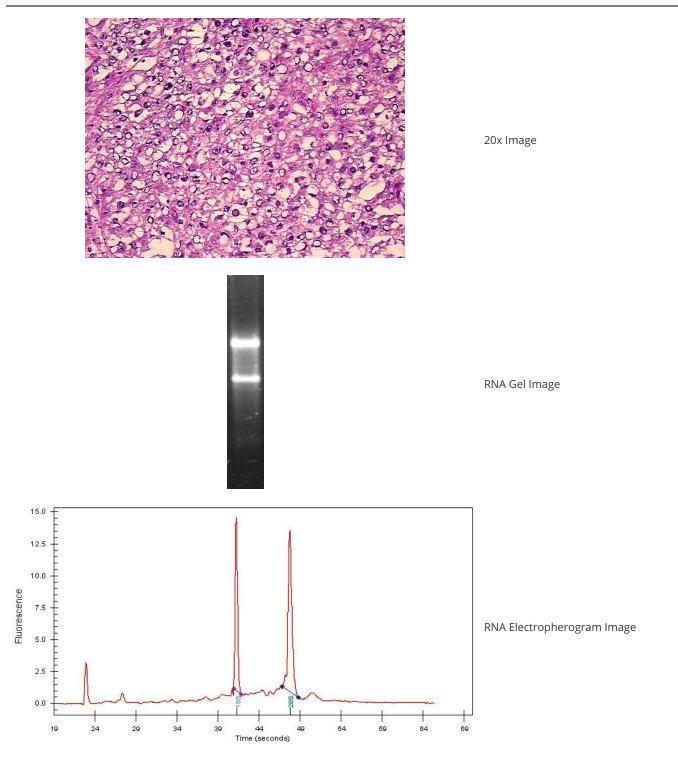

## **Product data:**

| Product Type:                                      | Total RNA                      |
|----------------------------------------------------|--------------------------------|
| Disease State:                                     | Cancer                         |
| Diagnosis Category:                                | Melanoma                       |
| Tissue:                                            | Skin                           |
| Frozen Sample ID:                                  | FR0001FAF8                     |
| Case ID:                                           | CU000005825                    |
| Prep:                                              | 1                              |
| Vial ID:                                           | RN00001646                     |
| Tissue of Origin:                                  | Skin                           |
| Site of Finding:                                   | Lymph node                     |
| Appearance:                                        | Tumor                          |
| Sample Diagnosis (from<br>Pathology Verification): | Malignant melanoma, metastatic |
| Normal:                                            | 0%                             |
| Lesional:                                          | 0%                             |
| Tumor:                                             | 95%                            |
| Tumor Hypo/Acellular<br>Stroma:                    | 0%                             |
| Tumor Hypercellular<br>Stroma:                     | 0%                             |
| Necrosis:                                          | 5%                             |
|                                                    | 5%                             |
| Bioanalyzer Ratio<br>(28S/18S):                    | 1.22                           |
| •                                                  |                                |

## Product images:

4x Image

This product is to be used for laboratory only. Not for diagnostic or therapeutic use. ©2023 OriGene Technologies, Inc., 9620 Medical Center Drive, Ste 200, Rockville, MD 20850, US 