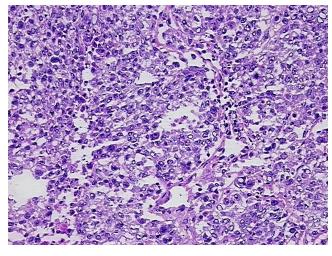

## **Product images:**

4x Image

20x Image

RNA Gel Image

RNA Electropherogram Image

RNA RT-PCR Image

**Vial ID:** RN00001517

Tissue of Origin: Breast
Site of Finding: Breast
Appearance: Tumor

Sample Diagnosis (from Adenocarcinoma of breast

Pathology Verification):

Normal: 0%

Lesional: 0%

Tumor: 70%

Tumor Hypo/Acellular 25%

Stroma:

Tumor Hypercellular 0%

Stroma:

Necrosis: 5%

Bioanalyzer Ratio 1.5

(28S/18S):

**CASE Diagnosis (from** 

medical center path