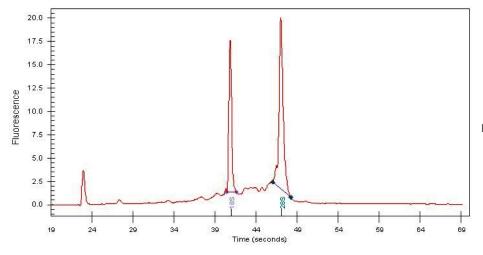

## **Product images:**

4x Image

20x Image

RNA Gel Image

RNA Electropherogram Image

RNA RT-PCR Image

Stroma:

Tumor Hypercellular 0%

Stroma:

Necrosis: 5%

Bioanalyzer Ratio 1.5

(28S/18S):

**CASE Diagnosis (from** 

medical center path