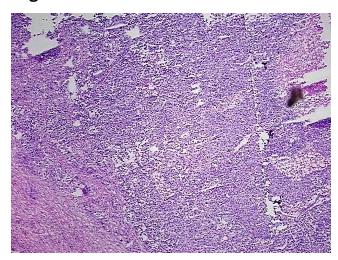

## **Product images:**

4x Image

20x Image

RNA Gel Image

RNA Electropherogram Image

RNA RT-PCR Image

**Vial ID:** RN00001517

Tissue of Origin: Breast
Site of Finding: Breast
Appearance: Tumor

Sample Diagnosis (from Adenocarcinoma of breast

Pathology Verification):

Normal: 0%

Lesional: 0%

Tumor: 70%

Tumor Hypo/Acellular 25%

Stroma:

Tumor Hypercellular 0%

Stroma:

Necrosis: 5%

Bioanalyzer Ratio 1.5

(28S/18S):

**CASE Diagnosis (from** 

medical center path