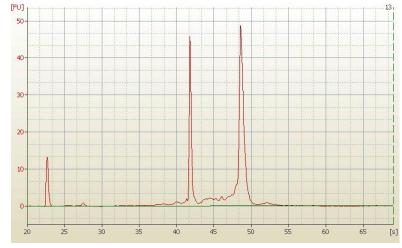

Tumor Hypo/Acellular 0%

Stroma:

Tumor Hypercellular 10%

Stroma:

**Necrosis:** 5%

**Bioanalyzer Ratio** 2.46

(28S/18S):

**CASE Diagnosis (from** Lymphoma, large B-cell, diffuse

## **Product images:**

4x Image

20x Image

RNA Electropherogram Image

RNA RT-PCR Image