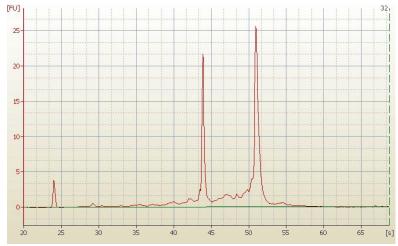

Lesional: 0%

**Tumor:** 90%

Tumor Hypo/Acellular 10%

Stroma:

Tumor Hypercellular 0%

Stroma:

Necrosis: 0%

Bioanalyzer Ratio 1.45

## **Product images:**

4x Image

20x Image

RNA Electropherogram Image

RNA RT-PCR Image