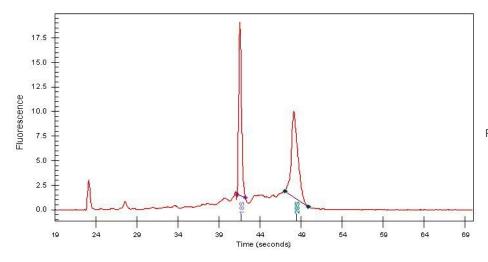

**Necrosis:** 

2%

**Bioanalyzer Ratio** 

0.99

(28S/18S):

**CASE Diagnosis (from** 

medical center path

report):

## **Product images:**

4x Image

20x Image

RNA Gel Image

RNA Electropherogram Image

RNA RT-PCR Image