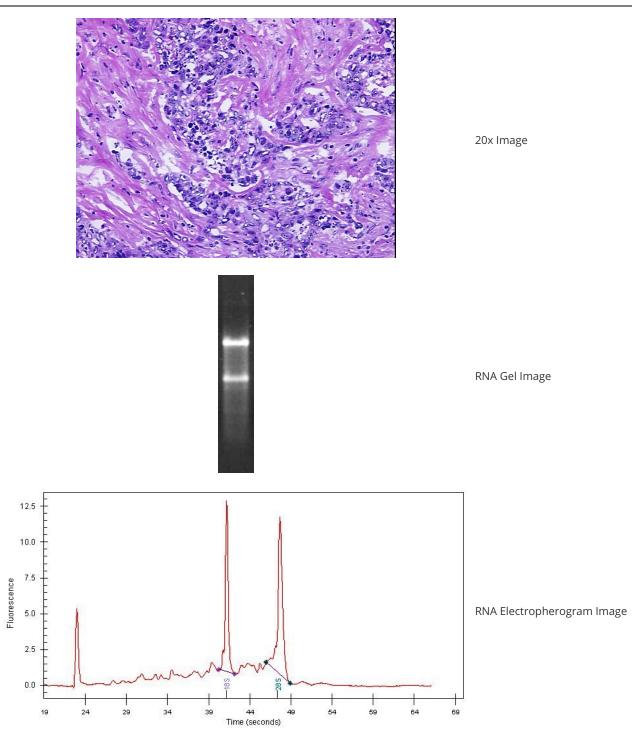

| Product Type:                                      | Total RNA                                                                                                          |
|----------------------------------------------------|--------------------------------------------------------------------------------------------------------------------|
| Disease State:                                     | Cancer                                                                                                             |
| Diagnosis Category:                                | Colorectal Cancer                                                                                                  |
| Tissue:                                            | Colon                                                                                                              |
| Frozen Sample ID:                                  | FR0001A542                                                                                                         |
| Case ID:                                           | CU000005751                                                                                                        |
| Prep:                                              | 1                                                                                                                  |
| Vial ID:                                           | RN00001326                                                                                                         |
| Tissue of Origin:                                  | Colon                                                                                                              |
| Site of Finding:                                   | Fibroadipose tissue                                                                                                |
| Appearance:                                        | Tumor                                                                                                              |
| Sample Diagnosis (from<br>Pathology Verification): | Adenocarcinoma of colon, metastatic                                                                                |
| Normal:                                            | 0%                                                                                                                 |
| Lesional:                                          | 0%                                                                                                                 |
| Tumor:                                             | 35%                                                                                                                |
| Tumor Hypo/Acellular<br>Stroma:                    | 55%                                                                                                                |
| Tumor Hypercellular<br>Stroma:                     | 10%                                                                                                                |
| Necrosis:                                          | 0%                                                                                                                 |
| Pathology Verification<br>notes from H&E review:   | hypercellular stroma consists of fibroblasts, Metastatic adenocarcinoma present in aortic perinodal adipose tissue |
| Bioanalyzer Ratio<br>(28S/18S):                    | 1.26                                                                                                               |