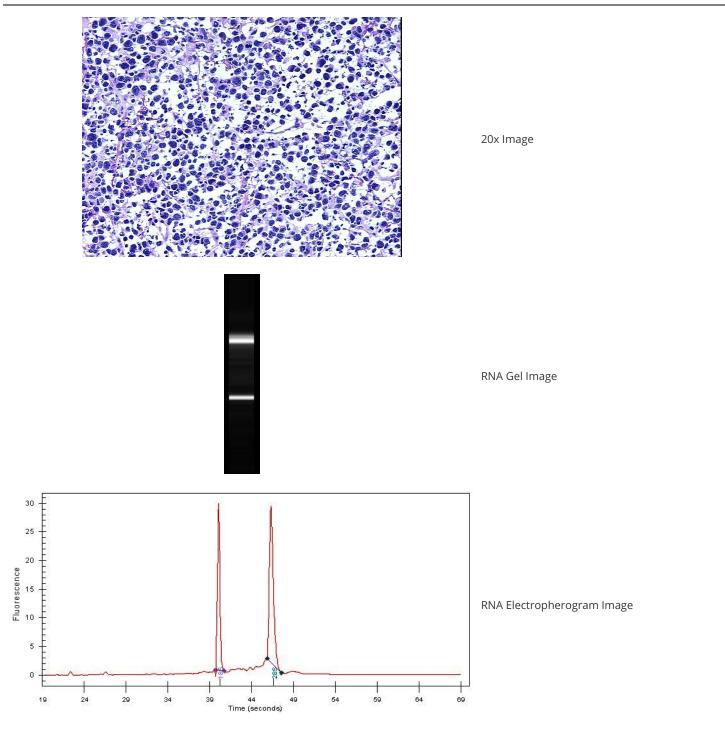

#### **Product data:**

| Product Type:                                                                                                              | Total RNA                   |
|----------------------------------------------------------------------------------------------------------------------------|-----------------------------|
| Disease State:                                                                                                             | Cancer                      |
| Diagnosis Category:                                                                                                        | Lymphoma                    |
| Tissue:                                                                                                                    | Lymphoid tissue             |
| Frozen Sample ID:                                                                                                          | FR0001A718                  |
| Case ID:                                                                                                                   | CU000005765                 |
| Prep:                                                                                                                      | 2                           |
| Vial ID:                                                                                                                   | RN000010F9                  |
| Tissue of Origin:                                                                                                          | Lymphoid tissue             |
| Site of Finding:                                                                                                           | Testis                      |
| Appearance:                                                                                                                | Tumor                       |
| Sample Diagnosis (from<br>Pathology Verification):                                                                         | Lymphoma, peripheral T-cell |
|                                                                                                                            |                             |
| Normal:                                                                                                                    | 1%                          |
| Normal:<br>Lesional:                                                                                                       | 1%<br>0%                    |
|                                                                                                                            |                             |
| Lesional:                                                                                                                  | 0%                          |
| Lesional:<br>Tumor:<br>Tumor Hypo/Acellular                                                                                | 0%<br>95%                   |
| Lesional:<br>Tumor:<br>Tumor Hypo/Acellular<br>Stroma:<br>Tumor Hypercellular                                              | 0%<br>95%<br>0%             |
| Lesional:<br>Tumor:<br>Tumor Hypo/Acellular<br>Stroma:<br>Tumor Hypercellular<br>Stroma:                                   | 0%<br>95%<br>0%<br>4%       |
| Lesional:<br>Tumor:<br>Tumor Hypo/Acellular<br>Stroma:<br>Tumor Hypercellular<br>Stroma:<br>Necrosis:<br>Bioanalyzer Ratio | 0%<br>95%<br>0%<br>4%       |