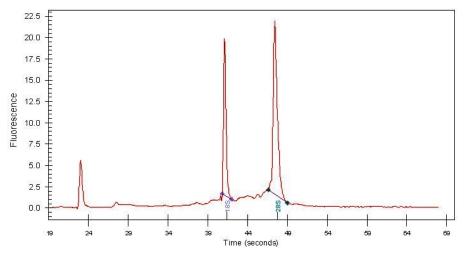

Tumor Hypo/Acellular

Stroma:

Tumor Hypercellular

Stroma:

0% **Necrosis:** 

**Bioanalyzer Ratio** 1.53

(28S/18S):

**CASE Diagnosis (from** Lymphoma, large B-cell, diffuse

# **Product images:**

4x Image

20x Image

RNA Gel Image

RNA Electropherogram Image

RNA RT-PCR Image