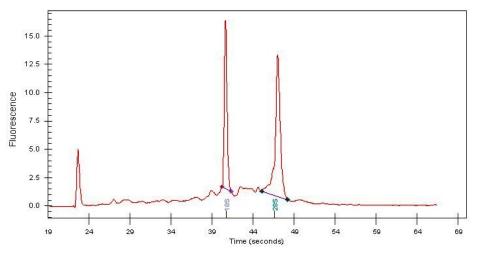

Stroma:

Tumor Hypercellular 10%

Stroma:

**Necrosis:** 5%

**Bioanalyzer Ratio** 1.36

(28S/18S):

**CASE Diagnosis (from** Adenocarcinoma of breast, ductal

10%

## **Product images:**

4x Image

20x Image

RNA Gel Image

RNA Electropherogram Image

RNA RT-PCR Image