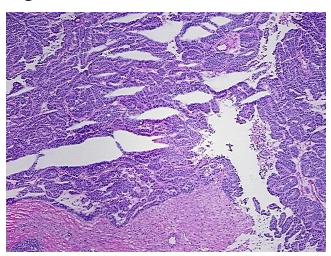

RN000011E5 Vial ID:

Tissue of Origin: Ovary

Site of Finding: Omentum

Appearance: Tumor

Sample Diagnosis (from

Pathology Verification):

Adenocarcinoma of ovary, serous, metastatic

Normal: 0%

## **Product images:**

4x Image