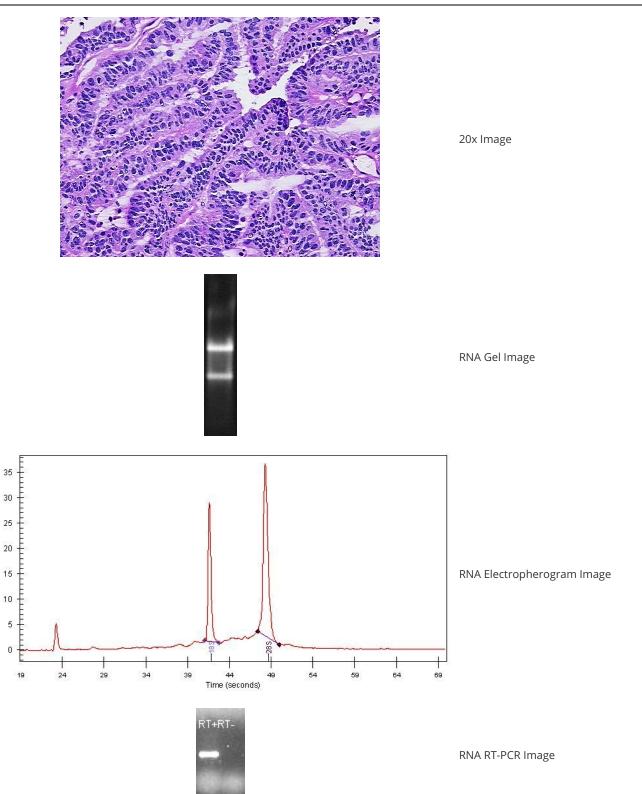

notes from H&E review:

**Bioanalyzer Ratio** 

(28S/18S):

10%

serous adenocarcinoma of ovary metastatic to omentum

1.71

OriGene Technologies, Inc. 9620 Medical Center Drive, Ste 200

Rockville, MD 20850, US Phone: +1-888-267-4436 https://www.origene.com techsupport@origene.com EU: info-de@origene.com CN: techsupport@origene.cn