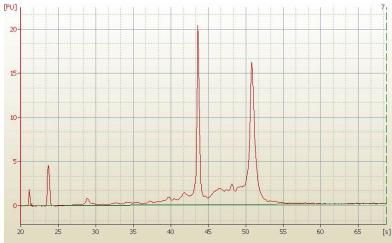

Tumor Hypo/Acellular 1%

Stroma:

Tumor Hypercellular 0%

Stroma:

0% **Necrosis:** 

**Bioanalyzer Ratio** 1.35

(28S/18S):

Sarcoma, synovial, monophasic

## **Product images:**

4x Image

20x Image

RNA Electropherogram Image

RNA RT-PCR Image