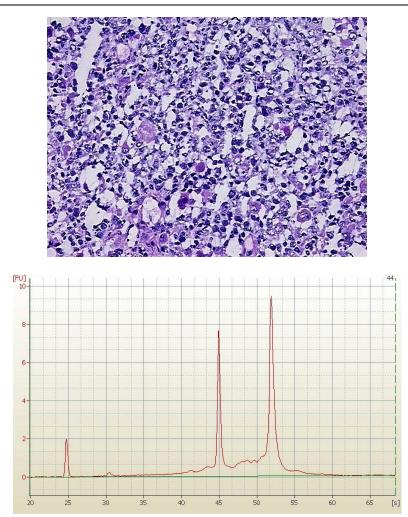

20x Image

RNA RT-PCR Image

This product is to be used for laboratory only. Not for diagnostic or therapeutic use. ©2023 OriGene Technologies, Inc., 9620 Medical Center Drive, Ste 200, Rockville, MD 20850, US

#### **Product data:**

| Product Type:                                           | Total RNA                     |
|---------------------------------------------------------|-------------------------------|
| Disease State:                                          | Cancer                        |
| Diagnosis Category:                                     | Carcinosarcoma                |
| Tissue:                                                 | Endometrium                   |
| Frozen Sample ID:                                       | FR0001D16B                    |
| Case ID:                                                | CU000005789                   |
| Prep:                                                   | 1                             |
| Vial ID:                                                | RN0000325E                    |
| Tissue of Origin:                                       | Endometrium                   |
| Site of Finding:                                        | Endometrium                   |
| Appearance:                                             | Tumor                         |
| Sample Diagnosis (from<br>Pathology Verification):      | Carcinosarcoma of endometrium |
| Normal:                                                 | 0%                            |
| Lesional:                                               | 0%                            |
| Tumor:                                                  | 90%                           |
| Tumor Hypo/Acellular<br>Stroma:                         | 0%                            |
| Tumor Hypercellular<br>Stroma:                          | 0%                            |
| Necrosis:                                               | 10%                           |
| Bioanalyzer Ratio<br>(28S/18S):                         | 1.58                          |
| CASE Diagnosis (from<br>medical center path<br>report): | Carcinosarcoma of endometrium |
| Age:                                                    | 62                            |