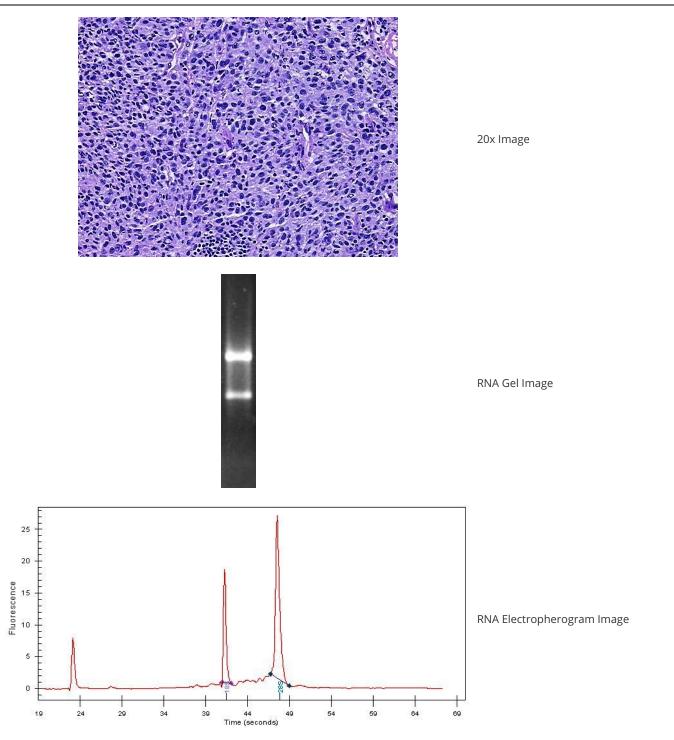

**Bioanalyzer Ratio** 

notes from H&E review:

Appearance:

Normal:

Lesional:

Tumor:

Stroma:

Stroma:

Necrosis:

(285/185):

OriGene Technologies, Inc.

9620 Medical Center Drive, Ste 200 Rockville, MD 20850, US Phone: +1-888-267-4436 https://www.origene.com techsupport@origene.com EU: info-de@origene.com CN: techsupport@origene.cn