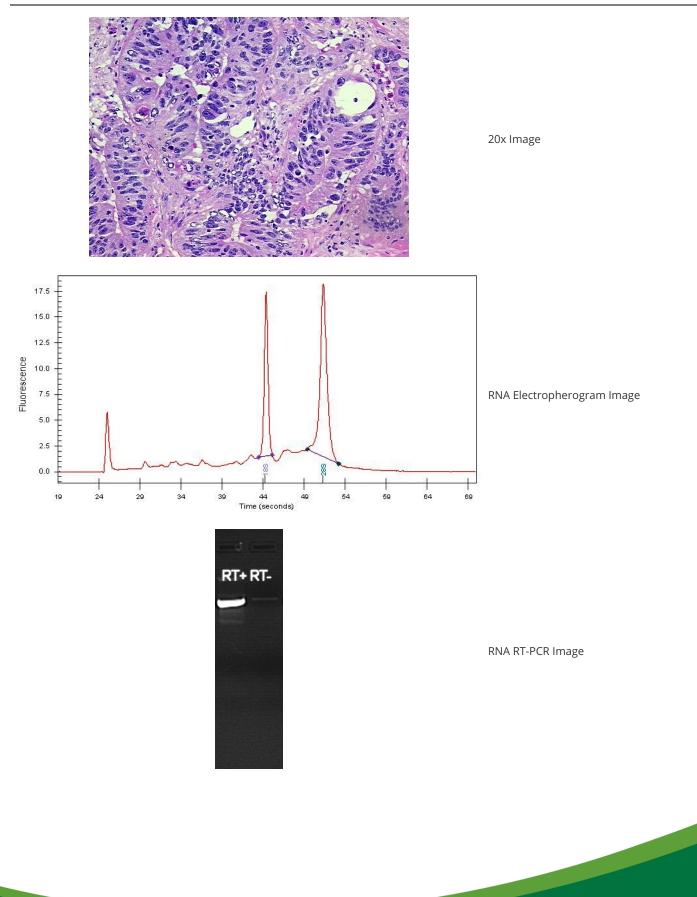

#### **Product data:**

| Product Type:                                           | Total RNA               |
|---------------------------------------------------------|-------------------------|
| Disease State:                                          | Cancer                  |
| Diagnosis Category:                                     | Colorectal Cancer       |
| Tissue:                                                 | Colon                   |
| Frozen Sample ID:                                       | FR0001FFD5              |
| Case ID:                                                | CU000005845             |
| Prep:                                                   | 1                       |
| Vial ID:                                                | RN00002C85              |
| Tissue of Origin:                                       | Colon: right            |
| Site of Finding:                                        | Colon: right            |
| Appearance:                                             | Tumor                   |
| Sample Diagnosis (from<br>Pathology Verification):      | Adenocarcinoma of colon |
| Normal:                                                 | 40%                     |
| Lesional:                                               | 0%                      |
| Tumor:                                                  | 30%                     |
| Tumor Hypo/Acellular<br>Stroma:                         | 30%                     |
| Tumor Hypercellular<br>Stroma:                          | 0%                      |
| Necrosis:                                               | 0%                      |
| Bioanalyzer Ratio<br>(28S/18S):                         | 1.69                    |
| CASE Diagnosis (from<br>medical center path<br>report): | Adenocarcinoma of colon |
| Age:                                                    | 74                      |

This product is to be used for laboratory only. Not for diagnostic or therapeutic use. ©2023 OriGene Technologies, Inc., 9620 Medical Center Drive, Ste 200, Rockville, MD 20850, US