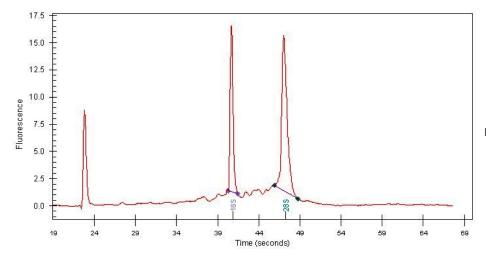

Stroma:

Tumor Hypercellular 0%

Stroma:

**Necrosis:** 5%

**Bioanalyzer Ratio** 1.53

(28S/18S):

**CASE Diagnosis (from** Carcinoma of lung, squamous cell

medical center path

## **Product images:**

4x Image

20x Image

RNA Gel Image

RNA Electropherogram Image

RNA RT-PCR Image