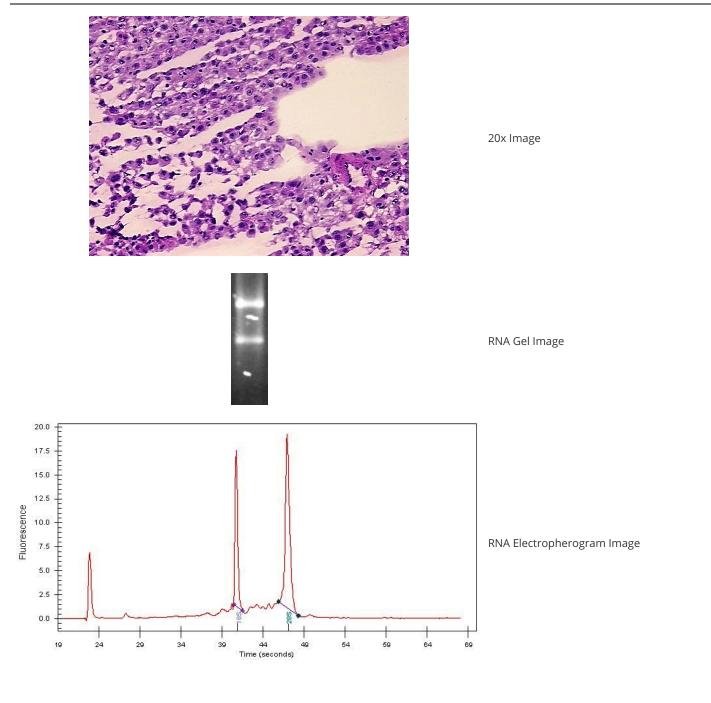

#### **Product data:**

| Product Type:                                                                                                 | Total RNA                      |
|---------------------------------------------------------------------------------------------------------------|--------------------------------|
| Disease State:                                                                                                | Cancer                         |
| Diagnosis Category:                                                                                           | Melanoma                       |
| Tissue:                                                                                                       | Skin                           |
| Frozen Sample ID:                                                                                             | FR0002108B                     |
| Case ID:                                                                                                      | CU000005973                    |
| Prep:                                                                                                         | 1                              |
| Vial ID:                                                                                                      | RN00001760                     |
| Tissue of Origin:                                                                                             | Skin                           |
| Site of Finding:                                                                                              | Lymph node                     |
| Appearance:                                                                                                   | Tumor                          |
| Sample Diagnosis (from<br>Pathology Verification):                                                            | Malignant melanoma, metastatic |
| Normal:                                                                                                       | 0%                             |
|                                                                                                               |                                |
| Lesional:                                                                                                     | 0%                             |
| Lesional:<br>Tumor:                                                                                           | 0%<br>90%                      |
|                                                                                                               |                                |
| Tumor:<br>Tumor Hypo/Acellular                                                                                | 90%                            |
| Tumor:<br>Tumor Hypo/Acellular<br>Stroma:<br>Tumor Hypercellular                                              | 90%<br>0%                      |
| Tumor:<br>Tumor Hypo/Acellular<br>Stroma:<br>Tumor Hypercellular<br>Stroma:                                   | 90%<br>0%<br>10%               |
| Tumor:<br>Tumor Hypo/Acellular<br>Stroma:<br>Tumor Hypercellular<br>Stroma:<br>Necrosis:<br>Bioanalyzer Ratio | 90%<br>0%<br>10%<br>0%         |