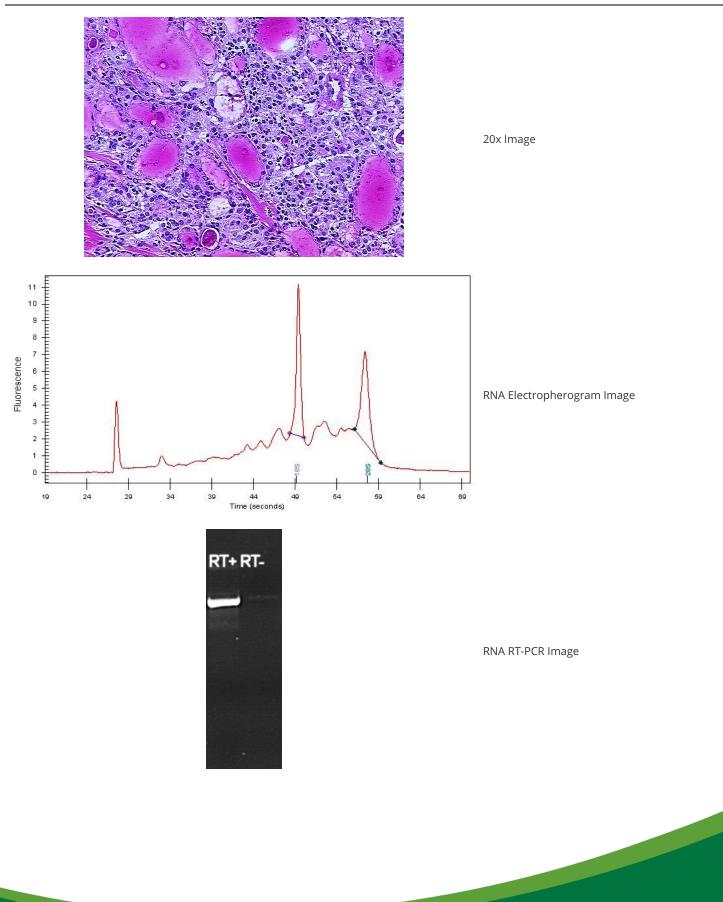

**Tissue of Origin:** 

Site of Finding:

Sample Diagnosis (from

Pathology Verification):

Tumor Hypo/Acellular

Tumor Hypercellular

Pathology Verification

**Bioanalyzer Ratio** 

(285/185):

OriGene Technologies, Inc.

9620 Medical Center Drive, Ste 200 Rockville, MD 20850, US Phone: +1-888-267-4436 https://www.origene.com techsupport@origene.com EU: info-de@origene.com CN: techsupport@origene.cn