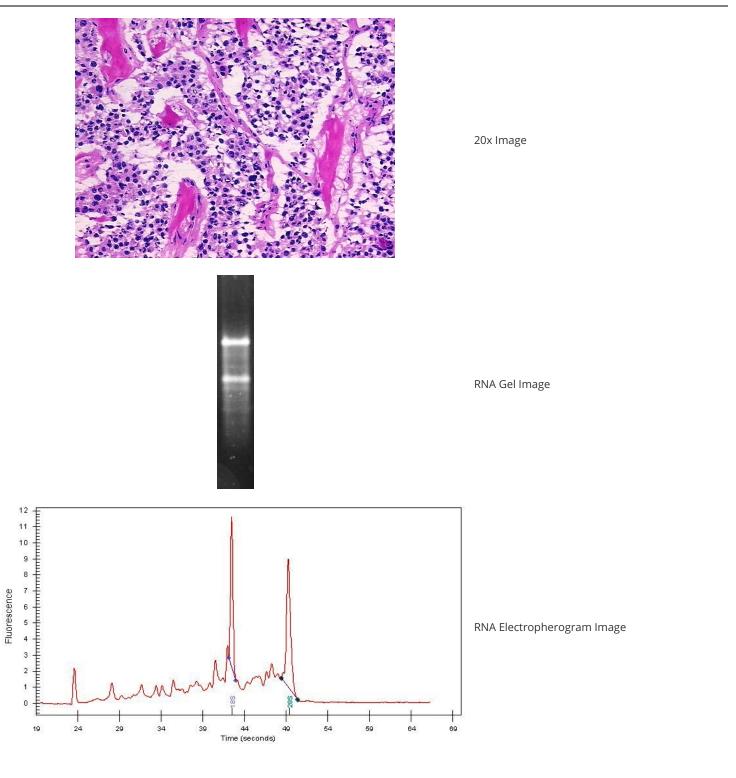

#### **Product data:**

| Product Type:                                      | Total RNA                         |
|----------------------------------------------------|-----------------------------------|
| Disease State:                                     | Cancer                            |
| Diagnosis Category:                                | Carcinoid/Neuroendocrine Tumors   |
| Tissue:                                            | Pancreas                          |
| Frozen Sample ID:                                  | FR0002174B                        |
| Case ID:                                           | CU000005996                       |
| Prep:                                              | 2                                 |
| Vial ID:                                           | RN0000164A                        |
| Tissue of Origin:                                  | Pancreas                          |
| Site of Finding:                                   | Pancreas                          |
| Appearance:                                        | Tumor                             |
| Sample Diagnosis (from<br>Pathology Verification): | Tumor of pancreas, neuroendocrine |
| Normal:                                            | 0%                                |
| Lesional:                                          | 0%                                |
| Tumor:                                             | 75%                               |
| Tumor Hypo/Acellular<br>Stroma:                    | 0%                                |
| Tumor Hypercellular<br>Stroma:                     | 25%                               |
| Necrosis:                                          | 0%                                |
| Pathology Verification<br>notes from H&E review:   | tumor stroma: 100% fibrosis       |
| Bioanalyzer Ratio<br>(28S/18S):                    | 1.29                              |