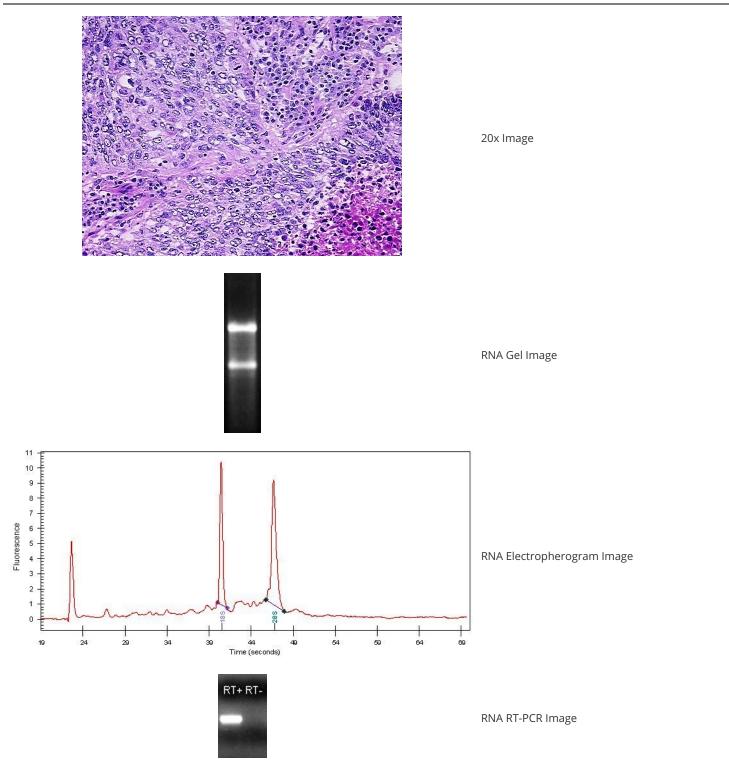

#### **Product data:**

| Product Type:                                           | Total RNA                        |
|---------------------------------------------------------|----------------------------------|
| Disease State:                                          | Cancer                           |
| Diagnosis Category:                                     | Lung Cancer                      |
| Tissue:                                                 | Lung                             |
| Frozen Sample ID:                                       | FR00022096                       |
| Case ID:                                                | CU000006026                      |
| Prep:                                                   | 1                                |
| Vial ID:                                                | RN00001BB8                       |
| Tissue of Origin:                                       | Lung                             |
| Site of Finding:                                        | Lung                             |
| Appearance:                                             | Tumor                            |
| Sample Diagnosis (from<br>Pathology Verification):      | Carcinoma of lung, squamous cell |
| Normal:                                                 | 0%                               |
| Lesional:                                               | 0%                               |
| Tumor:                                                  | 70%                              |
| Tumor Hypo/Acellular<br>Stroma:                         | 10%                              |
| Tumor Hypercellular<br>Stroma:                          | 10%                              |
| Necrosis:                                               | 10%                              |
| Bioanalyzer Ratio<br>(28S/18S):                         | 1.28                             |
| CASE Diagnosis (from<br>medical center path<br>report): | Carcinoma of lung, squamous cell |
| Age:                                                    | 69                               |