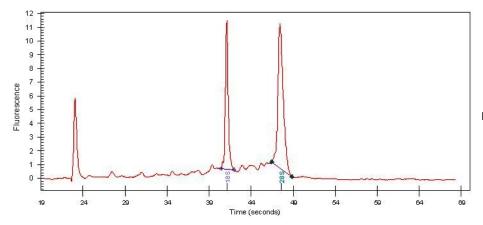

Tumor: 80%

Tumor Hypo/Acellular 20%

Stroma:

Tumor Hypercellular

Stroma:

Necrosis: 0%

Bioanalyzer Ratio 1.49

(28S/18S):

## **Product images:**

4x Image

20x Image

RNA Gel Image

RNA Electropherogram Image

RNA RT-PCR Image