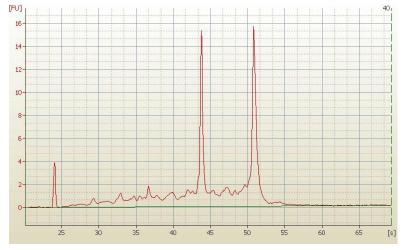

(28S/18S):

1.29

78

10%

CASE Diagnosis (from

medical center path

report):

Age:

## **Product images:**

4x Image

20x Image

RNA Electropherogram Image

RNA RT-PCR Image