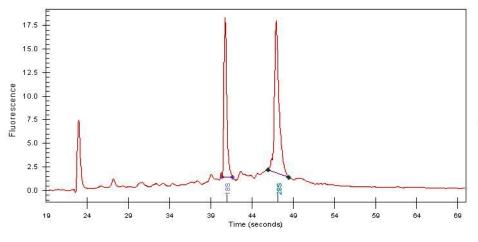

Lesional: 0%

70% Tumor:

Tumor Hypo/Acellular

Stroma:

Tumor Hypercellular 0%

Stroma:

**Necrosis:** 2%

**Bioanalyzer Ratio** 1.33

(28S/18S):

Adenocarcinoma of colon

Adenocarcinoma of colon

**CASE Diagnosis (from** medical center path

report):

57 Age:

OriGene Technologies, Inc. 9620 Medical Center Drive, Ste 200

CN: techsupport@origene.cn

# **Product images:**

4x Image

20x Image

RNA Gel Image

RNA Electropherogram Image

RNA RT-PCR Image