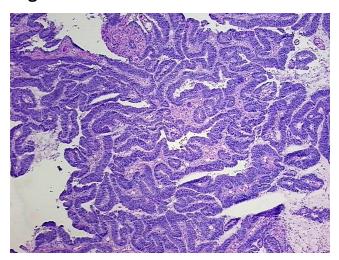

# **Product images:**

4x Image

20x Image

RNA Gel Image

RNA Electropherogram Image

RNA RT-PCR Image

RN0000121A Vial ID:

Tissue of Origin: Colon: right Site of Finding: Colon: right

Appearance: Tumor

Sample Diagnosis (from Adenocarcinoma of colon

Pathology Verification):

Normal: 0%

Lesional: 0%

95% Tumor:

**CASE Diagnosis (from** Adenocarcinoma of colon

medical center path

report):

89 Age:

OriGene Technologies, Inc. 9620 Medical Center Drive, Ste 200

CN: techsupport@origene.cn

Rockville, MD 20850, US Phone: +1-888-267-4436 https://www.origene.com techsupport@origene.com EU: info-de@origene.com