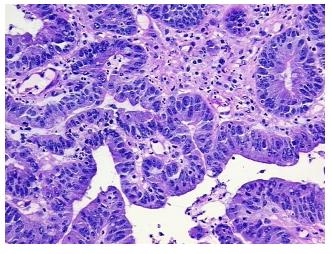

# **Product images:**

4x Image

20x Image

RNA Gel Image

RNA Electropherogram Image

RNA RT-PCR Image

RN0000121A Vial ID:

Tissue of Origin: Colon: right Site of Finding: Colon: right

Appearance: Tumor

Sample Diagnosis (from Adenocarcinoma of colon

Pathology Verification):

Normal: 0%

Lesional: 0%

95% Tumor:

**CASE Diagnosis (from** Adenocarcinoma of colon

medical center path

report):

89 Age:

OriGene Technologies, Inc. 9620 Medical Center Drive, Ste 200

CN: techsupport@origene.cn

Rockville, MD 20850, US Phone: +1-888-267-4436 https://www.origene.com techsupport@origene.com EU: info-de@origene.com