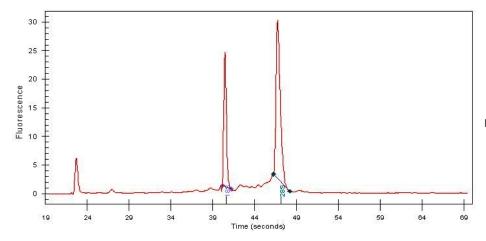

# **Product images:**

4x Image

20x Image

RNA Gel Image

RNA Electropherogram Image

RNA RT-PCR Image

4%

Tumor Hypo/Acellular

Stroma:

Tumor Hypercellular 0%

Stroma:

**Necrosis:** 1%

**Bioanalyzer Ratio** 1.6

(28S/18S):