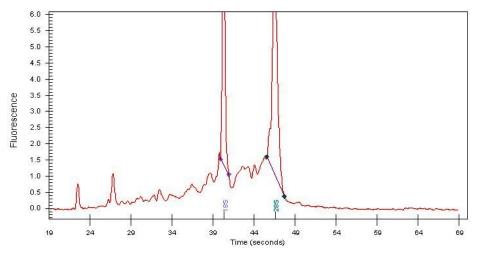

## **Product images:**

4x Image

20x Image

RNA Gel Image

RNA Electropherogram Image

RNA RT-PCR Image

10%

Tumor Hypo/Acellular

Stroma:

Tumor Hypercellular 0%

Stroma:

Necrosis: 5%

Bioanalyzer Ratio 1.38

(28S/18S):