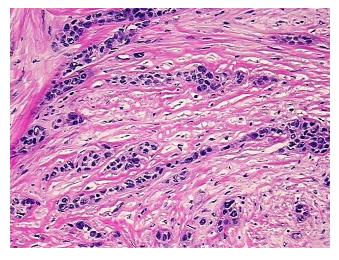

## **Product images:**

4x Image

20x Image

RNA Gel Image

RNA Electropherogram Image

RNA RT-PCR Image

Vial ID: RN0000258F

Tissue of Origin: Breast
Site of Finding: Breast
Appearance: Tumor

Sample Diagnosis (from A

Pathology Verification):

Adenocarcinoma of breast, ductal

Normal: 15% Lesional: 0%

**Tumor:** 70%

Adenocarcinoma of breast, ductal

CASE Diagnosis (from medical center path

medical center pat report):

**Age:** 71

**OriGene Technologies, Inc.** 9620 Medical Center Drive, Ste 200

CN: techsupport@origene.cn