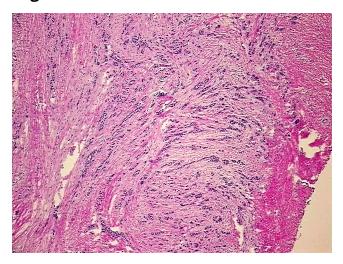

## **Product images:**

4x Image

20x Image

RNA Gel Image

RNA Electropherogram Image

RNA RT-PCR Image

Vial ID: RN0000258F

Tissue of Origin: Breast
Site of Finding: Breast
Appearance: Tumor

Sample Diagnosis (from A

Pathology Verification):

Adenocarcinoma of breast, ductal

Normal: 15% Lesional: 0%

**Tumor:** 70%

Adenocarcinoma of breast, ductal

CASE Diagnosis (from medical center path

medical center pat report):

**Age:** 71

**OriGene Technologies, Inc.** 9620 Medical Center Drive, Ste 200

CN: techsupport@origene.cn