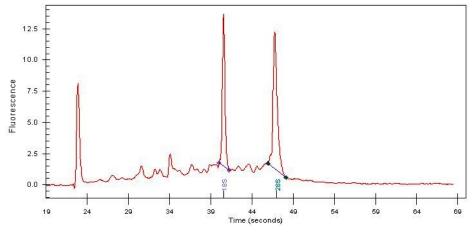

Stroma:

Tumor Hypercellular 0%

Stroma:

**Necrosis:** 10%

**Bioanalyzer Ratio** 1.22

(28S/18S):

**CASE Diagnosis (from** Adenocarcinoma of colon

15%

## **Product images:**

4x Image

20x Image

RNA Gel Image

RNA Electropherogram Image

RNA RT-PCR Image