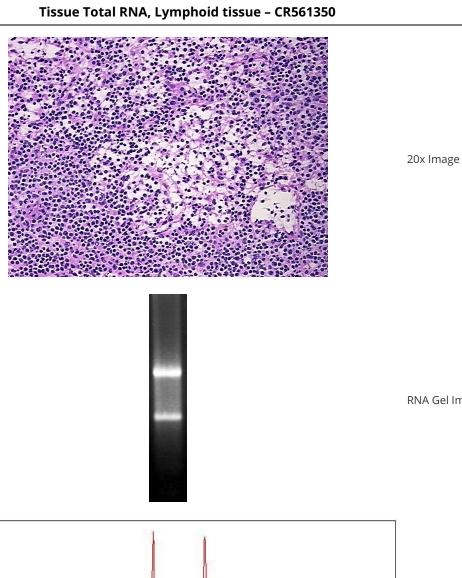

Tumor Hypo/Acellular 0%

Stroma:

Tumor Hypercellular

Stroma:

Necrosis: 0%

Bioanalyzer Ratio

(28S/18S):

1.45

## **Product images:**

4x Image

RNA Gel Image

RNA RT-PCR Image