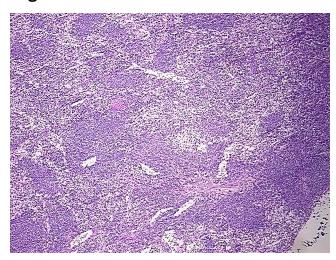

umor Hypercellular

Stroma:

Necrosis: 0%

Bioanalyzer Ratio

(28S/18S):

1.45

0%

CASE Diagnosis (from

medical center path

report):

**Age:** 49

OriGene Technologies, Inc.

9620 Medical Center Drive, Ste 200 Rockville, MD 20850, US Phone: +1-888-267-4436 https://www.origene.com techsupport@origene.com EU: info-de@origene.com

CN: techsupport@origene.cn



Leukemia, lymphocytic, chronic



Gender: Male

**Tumor Grade:** Not Reported

Minimum Stage

Grouping:

IV

T (Extent of Primary

Tumor):

Not applicable

N (Lymph node

metastasis):

Not applicable

M (Distant metastasis):

Not applicable

Storage:

Store tissue total RNA at -80°C.

Stability:

These products are stable for one year from date of shipping when stored at -80°C without

repeated freeze/thaws.

## **Product images:**



4x Image







RNA Gel Image





RNA RT-PCR Image