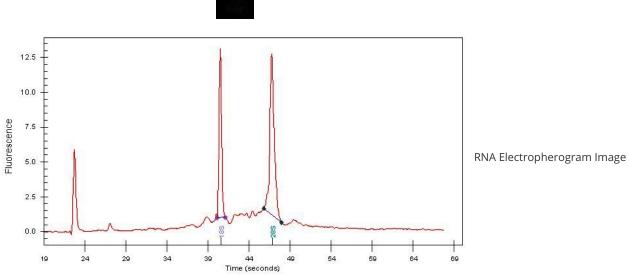

Tumor Hypo/Acellular 0%

Stroma:

Tumor Hypercellular

Stroma:

Necrosis: 0%

Bioanalyzer Ratio

(28S/18S):

1.45

## **Product images:**

4x Image

RNA Gel Image

RNA RT-PCR Image