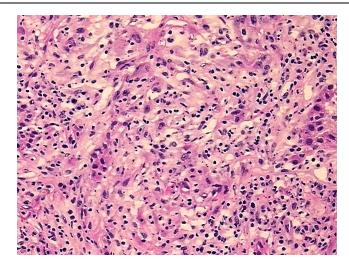

RN000038C9 Vial ID:

Tissue of Origin: Lung Site of Finding: Lung Appearance: Tumor

Sample Diagnosis (from

Pathology Verification):

Carcinoma of lung, squamous cell

Normal: 5% Lesional: 0% 40% Tumor:

Tumor Hypo/Acellular 45%

Stroma:

Tumor Hypercellular

Stroma:

**Necrosis:** 10%

0%

reaction

**Pathology Verification** Tumor: tumor shows necrosis and degenerative changes, and has a very prominent stromal

notes from H&E review:

## **Product images:**

4x Image

20x Image

RNA Electropherogram Image

RNA RT-PCR Image