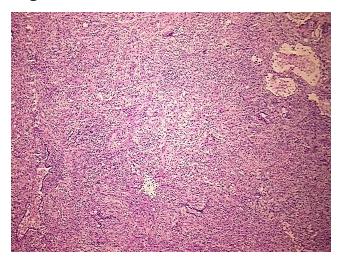

RN000038C9 Vial ID:

Tissue of Origin: Lung Site of Finding: Lung Appearance: Tumor

Sample Diagnosis (from

Pathology Verification):

Carcinoma of lung, squamous cell

Normal: 5% Lesional: 0% 40% Tumor:

Tumor Hypo/Acellular 45%

Stroma:

Tumor Hypercellular

Stroma:

**Necrosis:** 10%

0%

reaction

**Pathology Verification** Tumor: tumor shows necrosis and degenerative changes, and has a very prominent stromal

notes from H&E review:

## **Product images:**

4x Image

20x Image

RNA Electropherogram Image

RNA RT-PCR Image