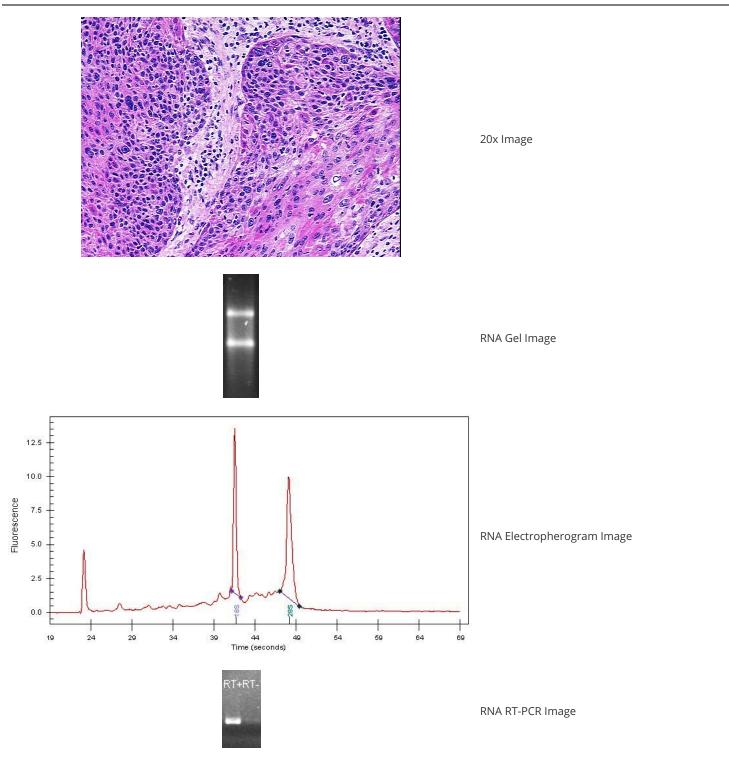

#### **Product data:**

| Product Type:                                           | Total RNA                          |
|---------------------------------------------------------|------------------------------------|
| Disease State:                                          | Cancer                             |
| Diagnosis Category:                                     | Cervical Cancer                    |
| Tissue:                                                 | Cervix                             |
| Frozen Sample ID:                                       | FR0001CACC                         |
| Case ID:                                                | CU000005927                        |
| Prep:                                                   | 1                                  |
| Vial ID:                                                | RN00000A7F                         |
| Tissue of Origin:                                       | Cervix                             |
| Site of Finding:                                        | Cervix                             |
| Appearance:                                             | Tumor                              |
| Sample Diagnosis (from<br>Pathology Verification):      | Carcinoma of cervix, squamous cell |
| Normal:                                                 | 0%                                 |
| Lesional:                                               | 0%                                 |
| Tumor:                                                  | 60%                                |
| Tumor Hypo/Acellular<br>Stroma:                         | 30%                                |
| Tumor Hypercellular<br>Stroma:                          | 0%                                 |
| Necrosis:                                               | 10%                                |
| Bioanalyzer Ratio<br>(28S/18S):                         | 1.21                               |
| CASE Diagnosis (from<br>medical center path<br>report): | Carcinoma of cervix, squamous cell |
| Age:                                                    | 65                                 |