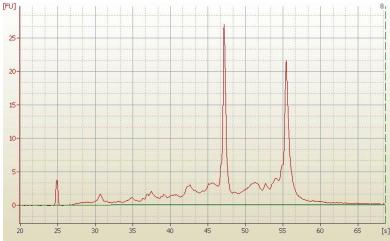

Tumor Hypo/Acellular

Stroma:

Tumor Hypercellular 5%

Stroma:

**Necrosis:** 5%

**Bioanalyzer Ratio** 0.74

(28S/18S):

**CASE Diagnosis (from** Leiomyosarcoma, recurrent

## **Product images:**

4x Image

20x Image

RNA Electropherogram Image

RNA RT-PCR Image